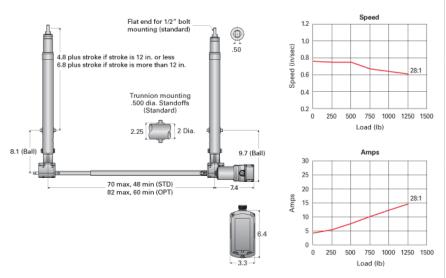

## CCU28-HD A

Call 800-321-7800 or visit us online at www.nookindustries.com to configure and order your CCU28-HD A today!

| Product Info                   |                  |
|--------------------------------|------------------|
| Screw Type                     | Ball Screw       |
| Details                        |                  |
| Screw Size                     | 0631-0200 SRT RA |
| Voltage                        | 12 VDC           |
| Gear Ratio                     | 28:1             |
| Load Capacity [lb]             | 1250             |
| Speed [in/sec]                 | 0.6              |
| Amps                           | 15               |
| Maximum Cylinder Width [in]    | 70               |
| Minimum Cylinder Width [in]    | 48               |
| Performance Specifications     |                  |
| Duty Cycle [% of 5 Minutes]    | 25               |
| Protection Class               | IP54             |
| Maximum Temperature Range [F°] | 160              |
| Minimum Temperature Range [F°] | -30              |
|                                |                  |