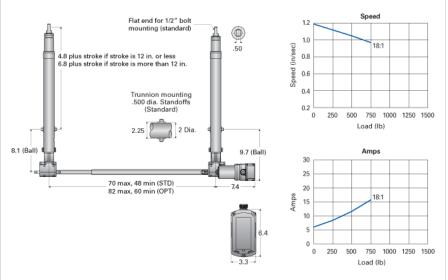

## CCU18-HD A

Call 800-321-7800 or visit us online at www.nookindustries.com to configure and order your CCU18-HD A today!

| Product Info                   |                  |
|--------------------------------|------------------|
| Screw Type                     | Ball Screw       |
| Details                        |                  |
| Screw Size                     | 0631-0200 SRT RA |
| Voltage                        | 12 VDC           |
| Gear Ratio                     | 18:1             |
| Load Capacity [lb]             | 750              |
| Speed [in/sec]                 | 1                |
| Amps                           | 15               |
| Maximum Cylinder Width [in]    | 70               |
| Minimum Cylinder Width [in]    | 48               |
| Performance Specifications     |                  |
| Duty Cycle [% of 5 Minutes]    | 25               |
| Protection Class               | IP54             |
| Maximum Temperature Range [F°] | 160              |
| Minimum Temperature Range [F°] | -30              |