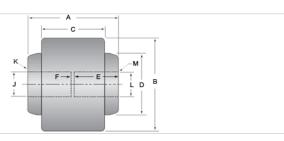

## **Full Flex 3/4 x 3/4**

Call 800-321-7800 or visit us online at www.nookindustries.com to configure and order your Full Flex  $3/4 \times 3/4$  today!

| Product Info                  |               |
|-------------------------------|---------------|
| Product Code                  | C-1800-05     |
| Dimension                     |               |
| A [in]                        | 3.13          |
| B [in]                        | 3.31          |
| C [in]                        | 2.00          |
| D [in]                        | 2.00          |
| E [in]                        | 1.50          |
| F [in]                        | 0.13          |
| J [in]                        | 0.7495/0.7490 |
| K - Keyway [in]               | 3/16 × 3/32   |
| L [in]                        | 0.7495/0.7490 |
| M - Keyway [in]               | 3/16 × 3/32   |
| Performance Specifications    |               |
| Maximum Torque Rating [in-lb] | 2500          |
| Weight                        |               |
| Weight [lb]                   | 5.00          |