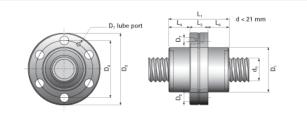

## NRS BF NW 100x50

Call 800-321-7800 or visit us online at www.nookindustries.com to configure and order your NRS BF NW 100x50 today!

| Product Info                                                            |         |
|-------------------------------------------------------------------------|---------|
| Nominal Rod Diameter [mm]                                               | 100     |
| Details                                                                 |         |
| Lead [mm]                                                               | 50      |
| End Code for Types 1,2,3,5 [* Journals may show tracings of the thread] | n/a     |
| Dimensions                                                              |         |
| D1 [mm]                                                                 | 200     |
| D4 [mm]                                                                 | 245     |
| D6 [mm]                                                                 | 275     |
| D7                                                                      | M8x1    |
| D8 [mm]                                                                 | 122.5   |
| L1 [mm]                                                                 | 270     |
| L3 [mm]                                                                 | 65      |
| L4 [mm]                                                                 | 102.5   |
| n x D5                                                                  | 12x17.5 |
| Performance Specifications                                              |         |
| Backlash [mm]                                                           | 0.07    |
| Dynamic Load Ratings Ca [kN]                                            | 822.10  |
| Static Load Ratings Coa [kN]                                            | 1292.00 |