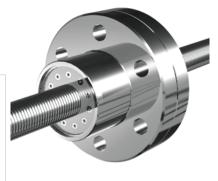

## NRS BF NW 100x50

Call 800-321-7800 or visit us online at www.nookindustries.com to configure and order your NRS BF NW 100x50 today!

| Product Info                                                            |         |
|-------------------------------------------------------------------------|---------|
| Nominal Rod Diameter [mm]                                               | 100     |
| Details                                                                 |         |
| Lead [mm]                                                               | 50      |
| End Code for Types 1,2,3,5 [* Journals may show tracings of the thread] | n/a     |
| Dimensions                                                              |         |
| D1 [mm]                                                                 | 200     |
| D4 [mm]                                                                 | 245     |
| D6 [mm]                                                                 | 275     |
| D7                                                                      | M8x1    |
| D8 [mm]                                                                 | 122.5   |
| L1 [mm]                                                                 | 270     |
| L3 [mm]                                                                 | 65      |
| L4 [mm]                                                                 | 102.5   |
| n x D5                                                                  | 12x17.5 |
| Performance Specifications                                              |         |
| Backlash [mm]                                                           | 0.07    |
| Dynamic Load Ratings Ca [kN]                                            | 822.10  |
| Static Load Ratings Coa [kN]                                            | 1292.00 |