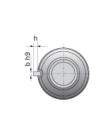

## NRS B 2W 120x25 w/Wiper

Call 800-321-7800 or visit us online at www.nookindustries.com to configure and order your NRS B 2W 120x25 w/Wiper today!

| Product Info                                                            |          |
|-------------------------------------------------------------------------|----------|
| Nominal Rod Diameter [mm]                                               | 120      |
| Details                                                                 |          |
| Lead [mm]                                                               | 25       |
| End Code for Types 1,2,3,5 [* Journals may show tracings of the thread] | n/a      |
| Dimensions                                                              |          |
| D1 [mm]                                                                 | 240      |
| D7 [mm]                                                                 | 15       |
| D8 [mm]                                                                 | 176      |
| L1 [mm]                                                                 | 280      |
| L2 [mm]                                                                 | 304      |
| Keyway (L x b x h)                                                      | 100x16x4 |
| Performance Specifications                                              |          |
| Backlash [mm]                                                           | 0.07     |
| Dynamic Load Ratings Ca [kN]                                            | 1510.00  |
| Static Load Ratings Coa [kN]                                            | 2376.00  |
|                                                                         |          |