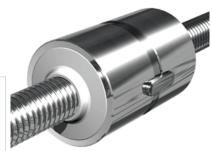

## NRS B 2W 120x25 w/Wiper

Call 800-321-7800 or visit us online at www.nookindustries.com to configure and order your NRS B 2W 120x25 w/Wiper today!

| Product Info                                                            |          |
|-------------------------------------------------------------------------|----------|
| Nominal Rod Diameter [mm]                                               | 120      |
| Details                                                                 |          |
| Lead [mm]                                                               | 25       |
| End Code for Types 1,2,3,5 [* Journals may show tracings of the thread] | n/a      |
| Dimensions                                                              |          |
| D1 [mm]                                                                 | 240      |
| D7 [mm]                                                                 | 15       |
| D8 [mm]                                                                 | 176      |
| L1 [mm]                                                                 | 280      |
| L2 [mm]                                                                 | 304      |
| Keyway (L x b x h)                                                      | 100x16x4 |
| Performance Specifications                                              |          |
| Backlash [mm]                                                           | 0.07     |
| Dynamic Load Ratings Ca [kN]                                            | 1510.00  |
| Static Load Ratings Coa [kN]                                            | 2376.00  |
|                                                                         |          |