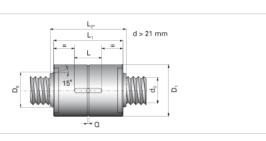

## NRS B 2W 120x25 w/Wiper

Call 800-321-7800 or visit us online at www.nookindustries.com to configure and order your NRS B 2W 120x25 w/Wiper today!

| Product Info                                                            |          |
|-------------------------------------------------------------------------|----------|
| Nominal Rod Diameter [mm]                                               | 120      |
| Details                                                                 |          |
| Lead [mm]                                                               | 25       |
| End Code for Types 1,2,3,5 [* Journals may show tracings of the thread] | n/a      |
| Dimensions                                                              |          |
| D1 [mm]                                                                 | 240      |
| D7 [mm]                                                                 | 15       |
| D8 [mm]                                                                 | 176      |
| L1 [mm]                                                                 | 280      |
| L2 [mm]                                                                 | 304      |
| Keyway (L x b x h)                                                      | 100x16x4 |
| Performance Specifications                                              |          |
| Backlash [mm]                                                           | 0.07     |
| Dynamic Load Ratings Ca [kN]                                            | 1510.00  |
| Static Load Ratings Coa [kN]                                            | 2376.00  |
|                                                                         |          |