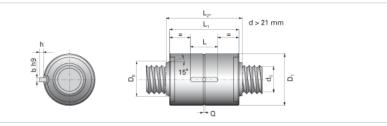

## NRS B 2W 100x25 w/Wiper

Call 800-321-7800 or visit us online at www.nookindustries.com to configure and order your NRS B 2W 100x25 w/Wiper today!

| Product Info                                                            |          |
|-------------------------------------------------------------------------|----------|
| Nominal Rod Diameter [mm]                                               | 100      |
| Details                                                                 |          |
| Lead [mm]                                                               | 25       |
| End Code for Types 1,2,3,5 [* Journals may show tracings of the thread] | n/a      |
| Dimensions                                                              |          |
| D1 [mm]                                                                 | 200      |
| D7 [mm]                                                                 | 13       |
| D8 [mm]                                                                 | 122.5    |
| L1 [mm]                                                                 | 270      |
| L2 [mm]                                                                 | 288      |
| Keyway (L x b x h)                                                      | 100x16x4 |
| Performance Specifications                                              |          |
| Backlash [mm]                                                           | 0.07     |
| Dynamic Load Ratings Ca [kN]                                            | 950.50   |
| Static Load Ratings Coa [kN]                                            | 1412.00  |