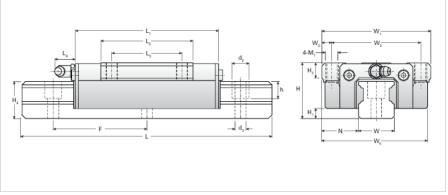

## **NH65TAH Assembly**

Call 800-321-7800 or visit us online at www.nookindustries.com to configure and order your NH65TAH Assembly today!

| Dimensions                                                                          |           |
|-------------------------------------------------------------------------------------|-----------|
| H [mm]                                                                              | 90        |
| H1 [mm]                                                                             | 14        |
| N [mm]                                                                              | 53.5      |
| Metric Profile Rail                                                                 |           |
| (Rail)Details                                                                       |           |
| Size [mm]                                                                           | 65        |
| Туре                                                                                | Standard  |
| (Rail)Dimensions                                                                    |           |
| d2 [mm]                                                                             | 26        |
| d3 [mm]                                                                             | 18        |
| h [mm]                                                                              | 25        |
| H4 [mm]                                                                             | 58        |
| F [mm]                                                                              | 150       |
| W [mm]                                                                              | 63        |
| Maximum Length [mm]                                                                 | 3000      |
| (Rail)Weight                                                                        |           |
| Weights-Rail [kg/m]                                                                 | 24.9      |
| Metric Runner Block, Heavy Load, High Speed, High Profile, 4 Tapped Holes On Flange | ZT.J      |
| (Runner Block)Details                                                               |           |
| Size [mm]                                                                           | 65        |
| (Runner Block)Dimensions                                                            |           |
| L1 [mm]                                                                             | 225       |
| L2 [mm]                                                                             | 148       |
| L3 [mm]                                                                             | 110       |
| L4 [mm]                                                                             | 16        |
| M1xI                                                                                | M16X34    |
| H3 [mm]                                                                             | 25        |
| W1 [mm]                                                                             | 170       |
| W2 [mm]                                                                             | 142       |
| W3 [mm]                                                                             | 14        |
| W5 [mm]                                                                             | 162       |
| (Runner Block)Forces and Torques                                                    |           |
| Basic Load Ratings C [kN]                                                           | 141.11    |
| Basic Load Ratings C [lbf]                                                          | 31714     |
| Basic Load Ratings C0 [kN]                                                          | 215.15    |
| Basic Load Ratings C0 [lbf]                                                         | 48354     |
| Static Moment Ratings-Ma [kN-m]                                                     | 4.21      |
| Static Moment Ratings-Ma [lb-in]                                                    | 37237     |
| Static Moment Ratings-Mb [kN-m]                                                     | 4.21      |
| Static Moment Ratings-Mb [lb-in]                                                    | 37237     |
| Static Moment Ratings-Mc [kN-m]                                                     | 7.38      |
| Static Moment Ratings-Mc [lb-in]                                                    | 65360     |
| (Runner Block)Weight                                                                |           |
| Weight-Block [kg]                                                                   | 8.4       |
| (Runner Block)Grease Fitting                                                        | 0.т       |
| Grease Fitting Part Number                                                          | B-PT 1/8  |
| Grease Fitting Farchumber                                                           | D-1 1 1/O |