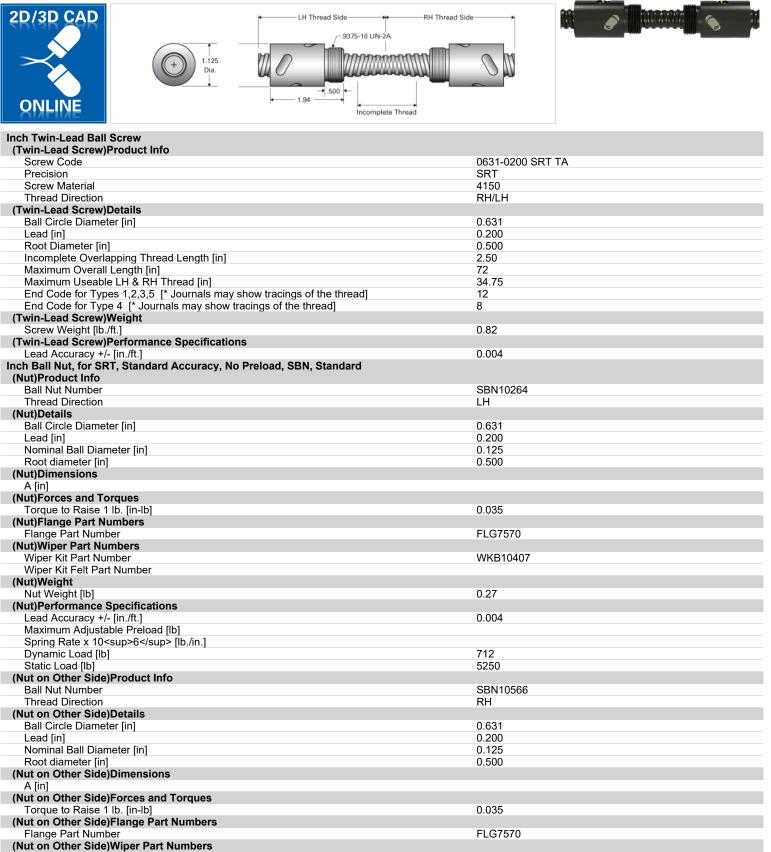

## PowerTrac 0631 - 0200 SRT TA, with SBN Ball Nuts, Internal

Call 800-321-7800 or visit us online at www.nookindustries.com to configure and order your PowerTrac 0631 - 0200 SRT TA, with SBN Ball Nuts, Internal