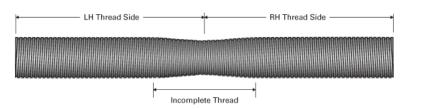

## PowerTrac SGT 2000 - 0200 RH/LH

Call 800-321-7800 or visit us online at www.nookindustries.com to configure and order your PowerTrac SGT 2000 - 0200 RH/LH today!

| Product Info                                                            |                  |
|-------------------------------------------------------------------------|------------------|
| Screw Code                                                              | 2000-0200 SGT TA |
| Precision                                                               | SGT              |
| Screw Material                                                          | 4150             |
| Thread Direction                                                        | RH/LH            |
| Details                                                                 |                  |
| Ball Circle Diameter [in]                                               | 2.000            |
| Lead [in]                                                               | 0.200            |
| Root Diameter [in]                                                      | 1.849            |
| Incomplete Overlapping Thread Length [in]                               | 0.50             |
| Maximum Overall Length [in]                                             | 140              |
| Maximum Useable LH & RH Thread [in]                                     | 69.75            |
| End Code for Types 1,2,3,5 [* Journals may show tracings of the thread] | 45               |
| End Code for Type 4 [* Journals may show tracings of the thread]        | 28               |
| Weight                                                                  |                  |
| Screw Weight [lb./ft.]                                                  | 9.90             |
| Performance Specifications                                              |                  |
| Lead Accuracy +/- [in./ft.]                                             | 0.001            |