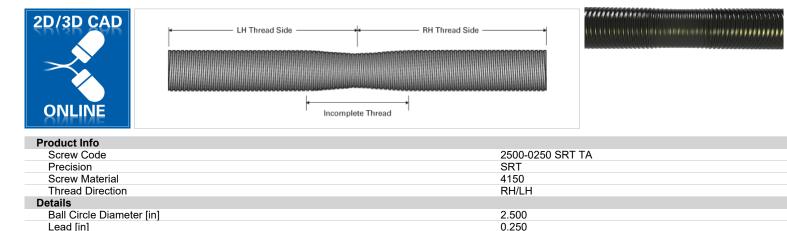

## PowerTrac SRT 2500 - 0250 RH/LH

Call 800-321-7800 or visit us online at www.nookindustries.com to configure and order your PowerTrac SRT 2500 - 0250 RH/LH today!

2.320

4.00

192

50 32

94.00

15.45