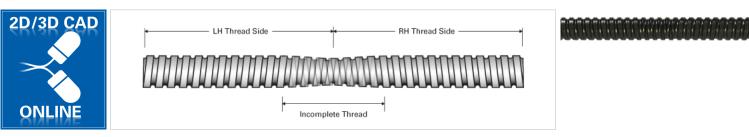

## PowerTrac SRT 0375 - 0125 RH/LH

Call 800-321-7800 or visit us online at www.nookindustries.com to configure and order your PowerTrac SRT 0375 - 0125 RH/LH today!

| Product Info                                                            |                  |
|-------------------------------------------------------------------------|------------------|
| Screw Code                                                              | 0375-0125 SRT TA |
| Precision                                                               | SRT              |
| Screw Material                                                          | 4150             |
| Thread Direction                                                        | RH/LH            |
| Details                                                                 |                  |
| Ball Circle Diameter [in]                                               | 0.375            |
| Lead [in]                                                               | 0.125            |
| Root Diameter [in]                                                      | 0.300            |
| Incomplete Overlapping Thread Length [in]                               | 2.00             |
| Maximum Overall Length [in]                                             | 36               |
| Maximum Useable LH & RH Thread [in]                                     | 17.00            |
| End Code for Types 1,2,3,5 [* Journals may show tracings of the thread] | 7                |
| End Code for Type 4 [* Journals may show tracings of the thread]        | 4                |
| Weight                                                                  |                  |
| Screw Weight [lb./ft.]                                                  | 0.31             |
| Performance Specifications                                              |                  |
| Lead Accuracy +/- [in./ft.]                                             | 0.004            |