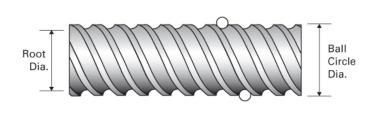

## PowerTrac SRT 0631 - 1000 RH

Call 800-321-7800 or visit us online at www.nookindustries.com to configure and order your PowerTrac SRT 0631 - 1000 RH today!

| Product Info                                                            |                  |
|-------------------------------------------------------------------------|------------------|
| Screw Code                                                              | 0631-1000 SRT RA |
| Precision                                                               | SRT              |
| Screw Material                                                          | 4150             |
| Thread Direction                                                        | RH               |
| Details                                                                 |                  |
| Ball Circle Diameter [in]                                               | 0.631            |
| Lead [in]                                                               | 1.000            |
| Root Diameter [in]                                                      | 0.500            |
| End Code for Types 1,2,3,5 [* Journals may show tracings of the thread] | 12               |
| End Code for Type 4 [* Journals may show tracings of the thread]        | 8                |
| Performance Specifications                                              |                  |
| Lead Accuracy +/- [in./ft.]                                             | 0.0040           |
| Part Numbers                                                            |                  |
| 2 ft. Part Number                                                       | SRT6124          |
| 4 ft. Part Number                                                       | SRT6148          |
| 6 ft. Part Number                                                       | SRT6172          |
| 8 ft. Part Number                                                       |                  |
| 12 ft. Part Number                                                      |                  |
| 16 ft. Part Number                                                      |                  |
| 20 ft. Part Number                                                      |                  |
| Weight                                                                  |                  |
| Screw Weight [lb./ft.]                                                  | 0.82             |