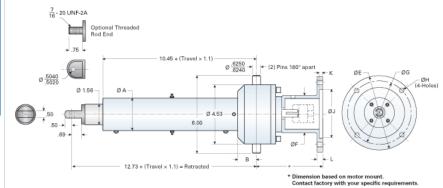

## ILA-10 HL

Call 800-321-7800 or visit us online at www.nookindustries.com to configure and order your ILA-10 HL today!

| Performance Specifications     |               |
|--------------------------------|---------------|
| Maximum Travel Rate [in/min]   | 2000          |
| Dynamic Capacity [lb]          | 1200          |
| Maximum Input Torque [in-lb]   | 105           |
| Dimensions                     |               |
| A                              | 2.5           |
| В                              | 1.44          |
| С                              |               |
| D                              |               |
| Details                        |               |
| Ball Screw                     | 0750-0500 SRT |
| Input Turns per Inch Of Travel | 2             |
| Torque to Raise 1 lb. [in-lb]  | 0.088         |
| Screw Lead [in]                | 0.500         |
| Root Diameter [in]             | 0.602         |
| Max Capacity [lb]              | 1200          |
| Max HP [hp]                    | 2             |
| Gear Ratio                     | 1:1           |
| Weight                         |               |
| Basic Weight [lb]              | 32            |
| Per Inch of Travel [lb]        | 0.98          |
|                                |               |