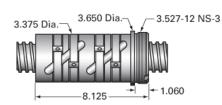

| Inch Ball Screw                                                         |                  |
|-------------------------------------------------------------------------|------------------|
| (Screw)Product Info                                                     |                  |
| Screw Code                                                              | 2250-0500 XPR RA |
| Precision                                                               | XPR              |
| Screw Material                                                          | 4150             |
| Thread Direction                                                        | RH               |
| (Screw)Details                                                          |                  |
| Ball Circle Diameter [in]                                               | 2.250            |
| Lead [in]                                                               | 0.500            |
| Root Diameter [in]                                                      | 1.850            |
| End Code for Types 1,2,3,5 [* Journals may show tracings of the thread] | 45               |
| End Code for Type 4 [* Journals may show tracings of the thread]        | 28               |
| (Screw)Performance Specifications                                       |                  |
| Lead Accuracy +/- [in./ft.]                                             | 0.0010           |
| (Screw)Part Numbers                                                     |                  |
| 2 ft. Part Number                                                       |                  |
| 4 ft. Part Number                                                       |                  |
| 6 ft. Part Number                                                       | XPR22550R72      |
| 8 ft. Part Number                                                       |                  |
| 12 ft. Part Number                                                      | XPR22550R144     |
| 16 ft. Part Number                                                      | XI 11220001(144  |
| 20 ft. Part Number                                                      |                  |
| (Screw)Weight                                                           |                  |
| Screw Weight [lb./ft.]                                                  | 10.80            |
| Inch Ball Nut, for SGT and XPR, Ground Accuracy, Preloaded, Fixed, PRN  | 10.00            |
| (Nut)Product Info                                                       |                  |
| Ball Nut Number                                                         | PRN10089         |
| Thread Direction                                                        | RH               |
| (Nut)Details                                                            | КП               |
|                                                                         | 2.250            |
| Ball Circle Diameter [in]                                               |                  |
| Lead [in]                                                               | 0.500            |
| Nominal Ball Diameter [in]                                              | 0.375            |
| Root diameter [in]                                                      | 0.375            |
| (Nut)Forces and Torques                                                 |                  |
| Torque to Raise 1 lb. [in-lb]                                           | 0.088            |
| (Nut)Flange Part Numbers                                                |                  |
| Flange Part Number                                                      | •                |
| (Nut)Wiper Part Numbers                                                 |                  |
| Wiper Kit Part Number                                                   | ELASTOMER        |
| (Nut)Weight                                                             |                  |
| Nut Weight [lb]                                                         | 10.50            |
| (Nut)Performance Specifications                                         |                  |
| Maximum Adjustable Preload [lb]                                         |                  |
| Spring Rate x 10 <sup>6</sup> [lb./in.]                                 | 7.25             |
| Dynamic Load [lb]                                                       | 20106            |
| Static Load [lb]                                                        | 108325           |
|                                                                         |                  |