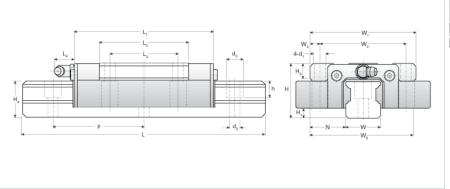

## **NH65TB Assembly**

Call 800-321-7800 or visit us online at www.nookindustries.com to configure and order your NH65TB Assembly today!

| Dimensions                                                             |          |
|------------------------------------------------------------------------|----------|
| Dimensions                                                             | 05       |
| H [mm]                                                                 | 85       |
| H1 [mm]                                                                | 14       |
| N [mm]                                                                 | 53.5     |
| Metric Profile Rail                                                    |          |
| (Rail)Details                                                          |          |
| Size [mm]                                                              | 65       |
| Туре                                                                   | Standard |
| (Rail)Dimensions                                                       |          |
| d2 [mm]                                                                | 26       |
| d3 [mm]                                                                | 18       |
| h [mm]                                                                 | 25       |
| H4 [mm]                                                                | 58       |
| F [mm]                                                                 | 150      |
| W [mm]                                                                 | 63       |
| Maximum Length [mm]                                                    | 3000     |
| (Rail)Weight                                                           |          |
| Weights-Rail [kg/m]                                                    | 24.9     |
| Metric Runner Block, Heavy Load, High Speed, 4 Through Holes On Flange |          |
| (Runner Block)Details                                                  |          |
| Size [mm]                                                              | 65       |
| (Runner Block)Dimensions                                               |          |
| L1 [mm]                                                                | 225      |
| L2 [mm]                                                                | 148      |
| L3 [mm]                                                                | 110      |
| L4 [mm]                                                                | 12       |
| d1 x l                                                                 | M16x29   |
| H3 [mm]                                                                | 20       |
| W1 [mm]                                                                | 170      |
| W2 [mm]                                                                | 142      |
| W3 [mm]                                                                | 14       |
| W5 [mm]                                                                | 207      |
| (Runner Block)Forces and Torques                                       |          |
| Basic Load Ratings C [kN]                                              | 141.11   |
| Basic Load Ratings C [lbf]                                             | 31714    |
| Basic Load Ratings C0 [kN]                                             | 215.15   |
| Basic Load Ratings C0 [lbf]                                            | 48354    |
| Static Moment Ratings-Ma [kN-m]                                        | 4.21     |
| Static Moment Ratings-Ma [lb-in]                                       | 37237    |
| Static Moment Ratings-Mb [kN-m]                                        | 4.21     |
| Static Moment Ratings-Mb [lb-in]                                       | 37237    |
| Static Moment Ratings-Mc [kN-m]                                        | 7.38     |
| Static Moment Ratings-Mc [lb-in]                                       | 65360    |
| (Runner Block)Weight                                                   |          |
| Weight-Block [kg]                                                      | 8.40     |
| (Runner Block)Grease Fitting                                           |          |
| Grease Fitting Part Number                                             | B-PT-1/8 |
|                                                                        | -··•     |