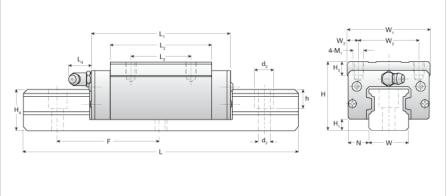

## **NH55LER Assembly**

Call 800-321-7800 or visit us online at www.nookindustries.com to configure and order your NH55LER Assembly today!

| Dimensions                                                          |            |
|---------------------------------------------------------------------|------------|
| H [mm]                                                              | 80         |
| H1 [mm]                                                             | 14         |
| N [mm]                                                              | 23.5       |
| Metric Profile Rail                                                 | 20.0       |
| (Rail)Details                                                       |            |
| Size [mm]                                                           | 55         |
| Type                                                                | Standard   |
| (Rail)Dimensions                                                    | Statitualu |
| d2 [mm]                                                             | 23         |
| d3 [mm]                                                             | 16         |
|                                                                     | 24         |
| h [mm]<br>H4 [mm]                                                   | 48         |
|                                                                     |            |
| F [mm]                                                              | 120<br>53  |
| W [mm]                                                              |            |
| Maximum Length [mm]                                                 | 3000       |
| (Rail)Weight                                                        | 40.5       |
| Weights-Rail [kg/m]                                                 | 16.5       |
| Metric Runner Block, Ultra Heavy Load, Narrow Width, 4 Tapped Holes |            |
| (Runner Block)Details                                               |            |
| Size [mm]                                                           | 55         |
| (Runner Block)Dimensions                                            |            |
| L1 [mm]                                                             | 200        |
| L2 [mm]                                                             | 156        |
| L3 [mm]                                                             | 95         |
| L4 [mm]                                                             | 16         |
| M1 x l                                                              | M12x18     |
| H3 [mm]                                                             | 18         |
| W1 [mm]                                                             | 100        |
| W2 [mm]                                                             | 75         |
| W3 [mm]                                                             | 12.5       |
| (Runner Block)Forces and Torques                                    |            |
| Basic Load Ratings C [kN]                                           | 119.05     |
| Basic Load Ratings C [lbf]                                          | 26756      |
| Basic Load Ratings C0 [kN]                                          | 183.09     |
| Basic Load Ratings C0 [lbf]                                         | 41147      |
| Static Moment Ratings-Ma [kN-m]                                     | 3.71       |
| Static Moment Ratings-Ma [lb-in]                                    | 32810      |
| Static Moment Ratings-Mb [kN-m]                                     | 3.71       |
| Static Moment Ratings-Mb [lb-in]                                    | 32810      |
| Static Moment Ratings-Mc [kN-m]                                     | 5.31       |
| Static Moment Ratings-Mc [lb-in]                                    | 47046      |
| (Runner Block)Weight                                                |            |
| Weight-Block [kg]                                                   | 5.80       |
| (Runner Block)Grease Fitting                                        |            |
| Grease Fitting Part Number                                          | B-PT 1/8   |