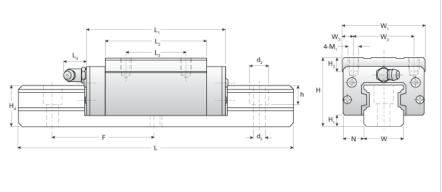

## **NH55ER Assembly**

Call 800-321-7800 or visit us online at www.nookindustries.com to configure and order your NH55ER Assembly today!

| Dimensions                                                    |             |
|---------------------------------------------------------------|-------------|
| H [mm]                                                        | 80          |
| H1 [mm]                                                       | 14          |
| N [mm]                                                        | 23.5        |
| Metric Profile Rail                                           |             |
| (Rail)Details                                                 |             |
| Size [mm]                                                     | 55          |
| Type                                                          | Standard    |
| (Rail)Dimensions                                              | o tarradi d |
| d2 [mm]                                                       | 23          |
| d3 [mm]                                                       | 16          |
| h [mm]                                                        | 24          |
| H4 [mm]                                                       | 48          |
| F [mm]                                                        | 120         |
| W [mm]                                                        | 53          |
|                                                               | 3000        |
| Maximum Length [mm]                                           | 3000        |
| (Rail)Weight                                                  | 40 F        |
| Weights-Rail [kg/m]                                           | 16.5        |
| Metric Runner Block, Heavy Load, Narrow Width, 4 Tapped Holes |             |
| (Runner Block)Details                                         |             |
| Size [mm]                                                     | 55          |
| (Runner Block)Dimensions                                      |             |
| L1 [mm]                                                       | 168         |
| L2 [mm]                                                       | 124         |
| L3 [mm]                                                       | 75          |
| L4 [mm]                                                       | 16          |
| M1 x I                                                        | M12x18      |
| H3 [mm]                                                       | 18          |
| W1 [mm]                                                       | 100         |
| W2 [mm]                                                       | 75          |
| W3 [mm]                                                       | 12.5        |
| (Runner Block)Forces and Torques                              |             |
| Basic Load Ratings C [kN]                                     | 90.02       |
| Basic Load Ratings C [lbf]                                    | 20232       |
| Basic Load Ratings C0 [kN]                                    | 137.09      |
| Basic Load Ratings C0 [lbf]                                   | 30811       |
| Static Moment Ratings-Ma [kN-m]                               | 2.22        |
| Static Moment Ratings-Ma [lb-in]                              | 19617       |
| Static Moment Ratings-Mb [kN-m]                               | 2.22        |
| Static Moment Ratings-Mb [lb-in]                              | 19617       |
| Static Moment Ratings-Mc [kN-m]                               | 4.25        |
| Static Moment Ratings-Mc [lb-in]                              | 37671       |
| (Runner Block)Weight                                          | 07077       |
| Weight-Block [kg]                                             | 4.50        |
| (Runner Block)Grease Fitting                                  | т.уу        |
| Grease Fitting Part Number                                    | B-PT 1/8    |
| Orease Fitting Fart Number                                    | ם-רו וויט   |