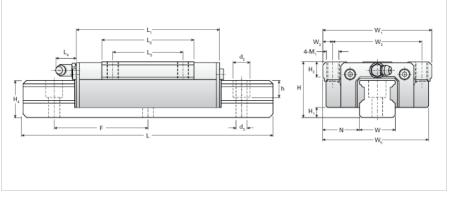

## NH45TA Assembly

Call 800-321-7800 or visit us online at www.nookindustries.com to configure and order your NH45TA Assembly today!

| Dimensions                                                                                  |          |
|---------------------------------------------------------------------------------------------|----------|
| H [mm]                                                                                      | 60       |
| H1 [mm]                                                                                     | 11       |
| N [mm]                                                                                      | 37.5     |
| Metric Profile Rail                                                                         |          |
| (Rail)Details                                                                               |          |
| Size [mm]                                                                                   | 45       |
| Туре                                                                                        | Standard |
| (Rail)Dimensions                                                                            |          |
| d2 [mm]                                                                                     | 20       |
| d3 [mm]                                                                                     | 14       |
| h [mm]                                                                                      | 21       |
| H4 [mm]                                                                                     | 42       |
| F [mm]                                                                                      | 105      |
| W [mm]                                                                                      | 45       |
| Maximum Length [mm]                                                                         | 3000     |
| (Rail)Weight                                                                                | 10.0     |
| Weights-Rail [kg/m]                                                                         | 12.9     |
| Metric Runner Block, Heavy Load, High Speed, 4 Tapped Holes On Flange (Runner Block)Details |          |
| Size [mm]                                                                                   | 45       |
| (Runner Block)Dimensions                                                                    | TO       |
| L1 [mm]                                                                                     | 158      |
| L2 [mm]                                                                                     | 102      |
| L3 [mm]                                                                                     | 80       |
| L4 [mm]                                                                                     | 14       |
| M1xI                                                                                        | M12X19   |
| H3 [mm]                                                                                     | 15       |
| W1 [mm]                                                                                     | 120      |
| W2 [mm]                                                                                     | 100      |
| W3 [mm]                                                                                     | 9        |
| W5 [mm]                                                                                     | 112      |
| (Runner Block)Forces and Torques                                                            |          |
| Basic Load Ratings C [kN]                                                                   | 60.20    |
| Basic Load Ratings C [lbf]                                                                  | 13532    |
| Basic Load Ratings C0 [kN]                                                                  | 95.71    |
| Basic Load Ratings C0 [lbf]                                                                 | 21510    |
| Static Moment Ratings-Ma [kN-m]                                                             | 1.30     |
| Static Moment Ratings-Ma [lb-in]                                                            | 11544    |
| Static Moment Ratings-Mb [kN-m]                                                             | 1.30     |
| Static Moment Ratings-Mb [lb-in]                                                            | 11544    |
| Static Moment Ratings-Mc [kN-m]                                                             | 2.30     |
| Static Moment Ratings-Mc [lb-in]                                                            | 20398    |
| (Runner Block)Weight Weight-Block [kg]                                                      | 2.7      |
|                                                                                             | Z.1      |
| (Runner Block)Grease Fitting                                                                | D DT 1/0 |
| Grease Fitting Part Number                                                                  | B-PT 1/8 |