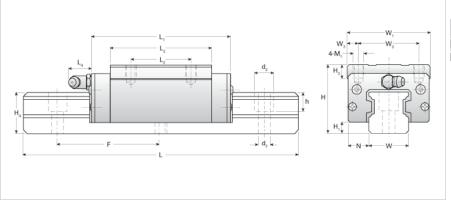

## **NH30LER Assembly**

Call 800-321-7800 or visit us online at www.nookindustries.com to configure and order your NH30LER Assembly today!

| Dimensions                                                          |          |
|---------------------------------------------------------------------|----------|
| H [mm]                                                              | 45       |
| H1 [mm]                                                             | 7        |
| N [mm]                                                              | 16.0     |
| Metric Profile Rail                                                 |          |
| (Rail)Details                                                       |          |
| Size [mm]                                                           | 30       |
| Type                                                                | Standard |
| (Rail)Dimensions                                                    |          |
| d2 [mm]                                                             | 14       |
| d3 [mm]                                                             | 9        |
| h [mm]                                                              | 14       |
| H4 [mm]                                                             | 28       |
| F [mm]                                                              | 80       |
| W [mm]                                                              | 28       |
| Maximum Length [mm]                                                 | 4000     |
| (Rail)Weight                                                        | 7000     |
| Weights-Rail [kg/m]                                                 | 5.3      |
| Metric Runner Block, Ultra Heavy Load, Narrow Width, 4 Tapped Holes | 0.0      |
| (Runner Block) Details                                              |          |
| Size [mm]                                                           | 30       |
| (Runner Block)Dimensions                                            |          |
| L1 [mm]                                                             | 123      |
| L2 [mm]                                                             | 94       |
| L3 [mm]                                                             | 60       |
| L4 [mm]                                                             | 12       |
| M1 x l                                                              | M8X10    |
| H3 [mm]                                                             | 8        |
| W1 [mm]                                                             | 60       |
| W2 [mm]                                                             | 40       |
| W3 [mm]                                                             | 10       |
| (Runner Block)Forces and Torques                                    | 10       |
| Basic Load Ratings C [kN]                                           | 37.55    |
| Basic Load Ratings C [lbf]                                          | 8441     |
| Basic Load Ratings C0 [kN]                                          | 62.56    |
| Basic Load Ratings C0 [Nf]                                          | 14061    |
| Static Moment Ratings-Ma [kN-m]                                     | 0.73     |
| Static Moment Ratings-Ma [N-III] Static Moment Ratings-Ma [Ib-in]   | 6423     |
| Static Moment Ratings-Ma [ib-m]                                     | 0.73     |
| Static Moment Ratings-Mb [lb-in]                                    | 6423     |
| Static Moment Ratings-Mb [ib-in] Static Moment Ratings-Mc [kN-m]    | 0.98     |
|                                                                     | 8680     |
| Static Moment Ratings-Mc [lb-in] (Runner Block)Weight               | 0000     |
|                                                                     | 1.40     |
| Weight-Block [kg]                                                   | 1.40     |
| (Runner Block)Grease Fitting                                        | B-M6F    |
| Grease Fitting Part Number                                          | D-IVIOF  |