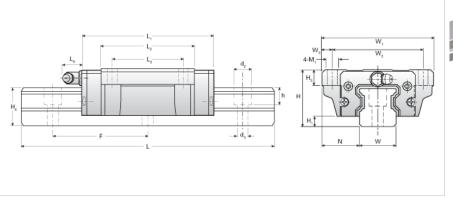

## **NH30LEA Assembly**

Call 800-321-7800 or visit us online at www.nookindustries.com to configure and order your NH30LEA Assembly today!

| Dimensions                                                         |          |
|--------------------------------------------------------------------|----------|
| H [mm]                                                             | 42       |
| H1 [mm]                                                            | 7        |
| N [mm]                                                             | 31.0     |
| Metric Profile Rail                                                |          |
| (Rail)Details                                                      |          |
| Size [mm]                                                          | 30       |
| Туре                                                               | Standard |
| (Rail)Dimensions                                                   |          |
| d2 [mm]                                                            | 14       |
| d3 [mm]                                                            | 9        |
| h [mm]                                                             | 14       |
| H4 [mm]                                                            | 28       |
| F [mm]                                                             | 80       |
| W [mm]                                                             | 28       |
| Maximum Length [mm]                                                | 4000     |
| (Rail)Weight                                                       |          |
| Weights-Rail [kg/m]                                                | 5.3      |
| Metric Runner Block, Ultra Heavy Load, Flange Type, 4 Tapped Holes |          |
| (Runner Block)Details                                              |          |
| Size [mm]                                                          | 30       |
| (Runner Block)Dimensions                                           |          |
| L1 [mm]                                                            | 123      |
| L2 [mm]                                                            | 94       |
| L3 [mm]                                                            | 52       |
| L4 [mm]                                                            | 12       |
| M1 M1                                                              | M10      |
| H3 [mm]                                                            | 13       |
| W1 [mm]                                                            | 90       |
| W2 [mm]                                                            | 72       |
| W3 [mm]                                                            | 9        |
| (Runner Block)Forces and Torques                                   |          |
| Basic Load Ratings C [kN]                                          | 37.55    |
| Basic Load Ratings C [lbf]                                         | 8441     |
| Basic Load Ratings C0 [kN]                                         | 62.56    |
| Basic Load Ratings C0 [lbf]                                        | 14061    |
| Static Moment Ratings-Ma [kN-m]                                    | 0.73     |
| Static Moment Ratings-Ma [lb-in]                                   | 6423     |
| Static Moment Ratings-Mb [kN-m]                                    | 0.73     |
| Static Moment Ratings-Mb [lb-in]                                   | 6423     |
| Static Moment Ratings-Mb [ib-m]                                    | 0.98     |
| Static Moment Ratings-Mc [lb-in]                                   | 8680     |
| (Runner Block)Weight                                               | 0000     |
| Weight-Block [kg]                                                  | 1.80     |
| (Runner Block)Grease Fitting                                       | 1.00     |
| Grease Fitting Part Number                                         | B-M6F    |
| Grease milling Fait Number                                         | D-IVIUF  |