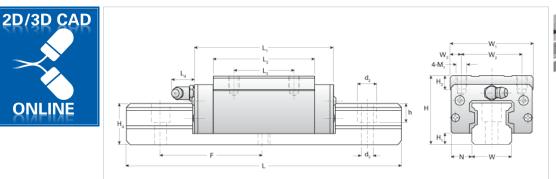

## NH25ER Assembly

Call 800-321-7800 or visit us online at www.nookindustries.com to configure and order your NH25ER Assembly today!

| Dimensions                                                    |          |
|---------------------------------------------------------------|----------|
| H [mm]                                                        | 40       |
| HÌ [mm]                                                       | 6.5      |
| N [mm]                                                        | 12.5     |
| Metric Profile Rail                                           |          |
| (Rail)Details                                                 |          |
| Size [mm]                                                     | 25       |
| Туре                                                          | Standard |
| (Rail)Dimensions                                              |          |
| d2 [mm]                                                       | 11       |
| d3 [mm]                                                       | 7        |
| h [mm]                                                        | 11       |
| H4 [mm]                                                       | 24       |
| F [mm]                                                        | 60       |
| W [mm]                                                        | 23       |
| Maximum Length [mm]                                           | 4000     |
| (Rail)Weight                                                  | 4000     |
| Weights-Rail [kg/m]                                           | 3.2      |
| Metric Runner Block, Heavy Load, Narrow Width, 4 Tapped Holes | 5.2      |
| (Runner Block) Details                                        |          |
| Size [mm]                                                     | 25       |
|                                                               | 25       |
| (Runner Block)Dimensions                                      | 00       |
| L1 [mm]                                                       | 83       |
| L2 [mm]                                                       | 59       |
| L3 [mm]                                                       | 35       |
| L4 [mm]                                                       | 12       |
| M1 x I                                                        | M6X8     |
| H3 [mm]                                                       | 8        |
| W1 [mm]                                                       | 48       |
| W2 [mm]                                                       | 35       |
| W3 [mm]                                                       | 6.5      |
| (Runner Block)Forces and Torques                              |          |
| Basic Load Ratings C [kN]                                     | 20.00    |
| Basic Load Ratings C [lbf]                                    | 4496     |
| Basic Load Ratings C0 [kN]                                    | 34.42    |
| Basic Load Ratings C0 [lbf]                                   | 7736     |
| Static Moment Ratings-Ma [kN-m]                               | 0.27     |
| Static Moment Ratings-Ma [lb-in]                              | 2430     |
| Static Moment Ratings-Mb [kN-m]                               | 0.27     |
| Static Moment Ratings-Mb [lb-in]                              | 2430     |
| Static Moment Ratings-Mc [kN-m]                               | 0.44     |
| Static Moment Ratings-Mc [lb-in]                              | 3906     |
| (Runner Block)Weight                                          |          |
| Weight-Block [kg]                                             | 0.57     |
| (Runner Block)Grease Fitting                                  | 0.01     |
| Grease Fitting Part Number                                    | B-M6F    |
|                                                               |          |