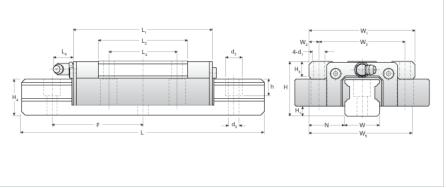

## **NH25TB Assembly**

Call 800-321-7800 or visit us online at www.nookindustries.com to configure and order your NH25TB Assembly today!

| Dimensions                                                             |          |
|------------------------------------------------------------------------|----------|
| H [mm]                                                                 | 36       |
| H1 [mm]                                                                | 6.5      |
| N [mm]                                                                 | 23.5     |
| Metric Profile Rail                                                    |          |
| (Rail)Details                                                          |          |
| Size [mm]                                                              | 25       |
| Type                                                                   | Standard |
| (Rail)Dimensions                                                       |          |
| d2 [mm]                                                                | 11       |
| d3 [mm]                                                                | 7        |
| h [mm]                                                                 | 11       |
| H4 [mm]                                                                | 24       |
| F [mm]                                                                 | 60       |
| W [mm]                                                                 | 23       |
| Maximum Length [mm]                                                    | 4000     |
| (Rail)Weight                                                           |          |
| Weights-Rail [kg/m]                                                    | 3.2      |
| Metric Runner Block, Heavy Load, High Speed, 4 Through Holes On Flange |          |
| (Runner Block)Details                                                  |          |
| Size [mm]                                                              | 25       |
| (Runner Block)Dimensions                                               |          |
| L1 [mm]                                                                | 97       |
| L2 [mm]                                                                | 59       |
| L3 [mm]                                                                | 45       |
| L4 [mm]                                                                | 10       |
| d1 x l                                                                 | M7x12    |
| H3 [mm]                                                                | 10       |
| W1 [mm]                                                                | 70       |
| W2 [mm]                                                                | 57       |
| W3 [mm]                                                                | 6.5      |
| W5 [mm]                                                                | 89       |
| (Runner Block)Forces and Torques                                       |          |
| Basic Load Ratings C [kN]                                              | 20.00    |
| Basic Load Ratings C [lbf]                                             | 4496     |
| Basic Load Ratings C0 [kN]                                             | 34.41    |
| Basic Load Ratings C0 [lbf]                                            | 7736     |
| Static Moment Ratings-Ma [kN-m]                                        | 0.27     |
| Static Moment Ratings-Ma [lb-in]                                       | 2430     |
| Static Moment Ratings-Mb [kN-m]                                        | 0.27     |
| Static Moment Ratings-Mb [lb-in]                                       | 2430     |
| Static Moment Ratings-Mc [kN-m]                                        | 0.44     |
| Static Moment Ratings-Mc [lb-in]                                       | 3906     |
| (Runner Block)Weight                                                   |          |
| Weight-Block [kg]                                                      | 0.69     |
| (Runner Block)Grease Fitting                                           | 0.00     |
| Grease Fitting Part Number                                             | B-M6F    |
| Groade Filling Fait Number                                             | D-INIOI  |