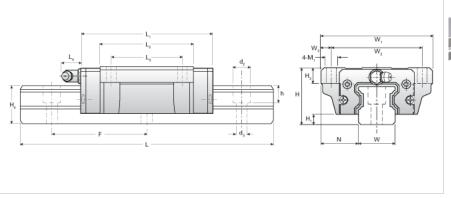

## **NH20EA Assembly**

Call 800-321-7800 or visit us online at www.nookindustries.com to configure and order your NH20EA Assembly today!

| Dimensions                                                   |                   |
|--------------------------------------------------------------|-------------------|
| H [mm]                                                       | 30                |
| H1 [mm]                                                      | 5                 |
| N [mm]                                                       | 21.0              |
| Metric Profile Rail                                          |                   |
| (Rail)Details                                                |                   |
| Size [mm]                                                    | 20                |
| Type                                                         | Standard          |
| (Rail)Dimensions                                             |                   |
| d2 [mm]                                                      | 9.5               |
| d3 [mm]                                                      | 6                 |
| h [mm]                                                       | 11                |
| H4 [mm]                                                      | 21                |
| F [mm]                                                       | 60                |
| W [mm]                                                       | 20                |
| Maximum Length [mm]                                          | 3000              |
|                                                              | 3000              |
| (Rail)Weight                                                 | 2.5               |
| Weights-Rail [kg/m]                                          | 2.0               |
| Metric Runner Block, Heavy Load, Flange Type, 4 Tapped Holes |                   |
| (Runner Block)Details                                        | 22                |
| Size [mm]                                                    | 20                |
| (Runner Block)Dimensions                                     |                   |
| L1 [mm]                                                      | 73                |
| L2 [mm]                                                      | 50                |
| L3 [mm]                                                      | 40                |
| L4 [mm]                                                      | 0                 |
| H3 [mm]                                                      | 8                 |
| W1 [mm]                                                      | 63                |
| W2 [mm]                                                      | 53                |
| W3 [mm]                                                      | 5                 |
| M1                                                           | M6                |
| (Runner Block)Forces and Torques                             |                   |
| Basic Load Ratings C [kN]                                    | 13.92             |
| Basic Load Ratings C [lbf]                                   | 3130              |
| Basic Load Ratings C0 [kN]                                   | 23.83             |
| Basic Load Ratings C0 [lbf]                                  | 5157              |
| Static Moment Ratings-Ma [kN-m]                              | 0.16              |
| Static Moment Ratings-Ma [lb-in]                             | 1389              |
| Static Moment Ratings-Mb [kN-m]                              | 0.16              |
| Static Moment Ratings-Mb [lb-in]                             | 1389              |
| Static Moment Ratings-Mc [kN-m]                              | 0.26              |
| Static Moment Ratings-Mc [lb-in]                             | 2344              |
| (Runner Block)Weight                                         | 2017              |
| Weight-Block [kg]                                            | 0.40              |
| (Runner Block)Grease Fitting                                 | V. <del>T</del> U |
| Grease Fitting Part Number                                   | NAS516-1A         |
| Grease Fitting Fait Number                                   | NA0010-1A         |