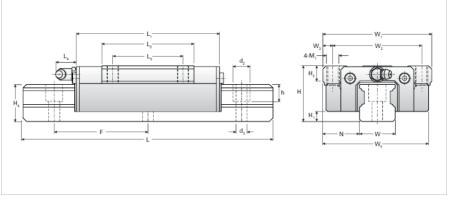

## **NH15TA Assembly**

Call 800-321-7800 or visit us online at www.nookindustries.com to configure and order your NH15TA Assembly today!

| Dimensions                                                            |                |
|-----------------------------------------------------------------------|----------------|
| H [mm]                                                                | 24             |
| H1 [mm]                                                               | 4.6            |
| N [mm]                                                                | 16.0           |
| Metric Profile Rail                                                   |                |
| (Rail)Details                                                         |                |
| Size [mm]                                                             | 15             |
| Type                                                                  | Standard       |
| (Rail)Dimensions                                                      |                |
| d2 [mm]                                                               | 7.5            |
| d3 [mm]                                                               | 4.5            |
| h [mm]                                                                | 7              |
| H4 [mm]                                                               | 17             |
| F [mm]                                                                | 60             |
| W [mm]                                                                | 15             |
| Maximum Length [mm]                                                   | 3000           |
| (Rail)Weight                                                          |                |
| Weights-Rail [kg/m]                                                   | 1.7            |
| Metric Runner Block, Heavy Load, High Speed, 4 Tapped Holes On Flange |                |
| (Runner Block)Details                                                 |                |
| Size [mm]                                                             | 15             |
| (Runner Block)Dimensions                                              |                |
| L1 [mm]                                                               | 71             |
| L2 mmi                                                                | 38.5           |
| L3 [mm]                                                               | 30             |
| L4 [mm]                                                               | 0              |
| M1x1                                                                  | M5X7           |
| H3 [mm]                                                               | 7              |
| W1 [mm]                                                               | 47             |
| W2 [mm]                                                               | 38             |
| W3 [mm]                                                               | 4.5            |
| W5 [mm]                                                               | 46.5           |
| (Runner Block)Forces and Torques                                      |                |
| Basic Load Ratings C [kN]                                             | 8.43           |
| Basic Load Ratings C [lbf]                                            | 1895           |
| Basic Load Ratings C0 [kN]                                            | 13.53          |
| Basic Load Ratings C0 [lbf]                                           | 3041           |
| Static Moment Ratings-Ma [kN-m]                                       | 0.07           |
| Static Moment Ratings-Ma [lb-in]                                      | 608            |
| Static Moment Ratings-Mb [kN-m]                                       | 0.07           |
| Static Moment Ratings-Mb [lb-in]                                      | 608            |
| Static Moment Ratings-Mc [kN-m]                                       | 0.13           |
| Static Moment Ratings-Mc [lb-in]                                      | 1128           |
| (Runner Block)Weight                                                  | 1120           |
| Weight-Block [kg]                                                     | 0.2            |
| (Runner Block)Grease Fitting                                          | U.E            |
| Grease Fitting Part Number                                            | NAS516-1A      |
| Groade Fitting Fait Number                                            | 14/10/01/0-1/1 |