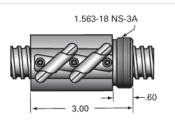

| •                                                                       |                  |
|-------------------------------------------------------------------------|------------------|
| Inch Ball Screw (Screw)Product Info                                     |                  |
| Screw Code                                                              | 1000-0250 SRT RA |
| Precision                                                               | SRT              |
| Screw Material                                                          | 4150             |
|                                                                         |                  |
| Thread Direction                                                        | RH               |
| (Screw)Details                                                          | 4 000            |
| Ball Circle Diameter [in]                                               | 1.000            |
| Lead [in]                                                               | 0.250            |
| Root Diameter [in]                                                      | 0.820            |
| End Code for Types 1,2,3,5 [* Journals may show tracings of the thread] | 20               |
| End Code for Type 4 [* Journals may show tracings of the thread]        | 12               |
| (Screw)Performance Specifications                                       |                  |
| Lead Accuracy +/- [in./ft.]                                             | 0.0040           |
| (Screw)Part Numbers                                                     |                  |
| 2 ft. Part Number                                                       |                  |
| 4 ft. Part Number                                                       | SRT5005          |
| 6 ft. Part Number                                                       |                  |
| 8 ft. Part Number                                                       | SRT5013          |
| 12 ft. Part Number                                                      | SRT5021          |
| 16 ft. Part Number                                                      | SRT0426          |
| 20 ft. Part Number                                                      |                  |
| (Screw)Weight                                                           |                  |
| Screw Weight [lb./ft.]                                                  | 2.20             |
| Inch Ball Nut, for SRT, Standard Accuracy, No Preload, SBN, Standard    |                  |
| (Nut)Product Info                                                       |                  |
| Ball Nut Number                                                         | SBN10472         |
| Thread Direction                                                        | RH               |
| (Nut)Details                                                            | TWI              |
| Ball Circle Diameter [in]                                               | 1.000            |
| Lead [in]                                                               | 0.250            |
| Nominal Ball Diameter [in]                                              | 0.156            |
| Root diameter [in]                                                      | 0.820            |
| (Nut)Dimensions                                                         | 0.020            |
|                                                                         |                  |
| A [in]                                                                  |                  |
| (Nut)Forces and Torques                                                 | 0.044            |
| Torque to Raise 1 lb. [in-lb]                                           | 0.044            |
| (Nut)Flange Part Numbers                                                | E. 0             |
| Flange Part Number                                                      | FLG7571          |
| (Nut)Wiper Part Numbers                                                 |                  |
| Wiper Kit Part Number                                                   | WKB1050          |
| Wiper Kit Felt Part Number                                              |                  |
| (Nut)Weight                                                             |                  |
| Nut Weight [lb]                                                         | 1.20             |
| (Nut)Performance Specifications                                         |                  |
| Lead Accuracy +/- [in./ft.]                                             | 0.004            |
| Maximum Adjustable Preload [lb]                                         |                  |
| Spring Rate x 10 <sup>6</sup> [lb./in.]                                 |                  |
| Dynamic Load [lb]                                                       | 3224             |
| Static Load [lb]                                                        | 27826            |
| orano poda [m]                                                          | 21020            |