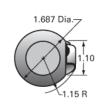

| •                                                                       |                  |
|-------------------------------------------------------------------------|------------------|
| Inch Ball Screw (Screw)Product Info                                     |                  |
| Screw Code                                                              | 1000-0250 SRT RA |
| Precision                                                               | SRT              |
| Screw Material                                                          | 4150             |
|                                                                         |                  |
| Thread Direction                                                        | RH               |
| (Screw)Details                                                          | 4 000            |
| Ball Circle Diameter [in]                                               | 1.000            |
| Lead [in]                                                               | 0.250            |
| Root Diameter [in]                                                      | 0.820            |
| End Code for Types 1,2,3,5 [* Journals may show tracings of the thread] | 20               |
| End Code for Type 4 [* Journals may show tracings of the thread]        | 12               |
| (Screw)Performance Specifications                                       |                  |
| Lead Accuracy +/- [in./ft.]                                             | 0.0040           |
| (Screw)Part Numbers                                                     |                  |
| 2 ft. Part Number                                                       |                  |
| 4 ft. Part Number                                                       | SRT5005          |
| 6 ft. Part Number                                                       |                  |
| 8 ft. Part Number                                                       | SRT5013          |
| 12 ft. Part Number                                                      | SRT5021          |
| 16 ft. Part Number                                                      | SRT0426          |
| 20 ft. Part Number                                                      |                  |
| (Screw)Weight                                                           |                  |
| Screw Weight [lb./ft.]                                                  | 2.20             |
| Inch Ball Nut, for SRT, Standard Accuracy, No Preload, SBN, Standard    |                  |
| (Nut)Product Info                                                       |                  |
| Ball Nut Number                                                         | SBN10472         |
| Thread Direction                                                        | RH               |
| (Nut)Details                                                            | TWI              |
| Ball Circle Diameter [in]                                               | 1.000            |
| Lead [in]                                                               | 0.250            |
| Nominal Ball Diameter [in]                                              | 0.156            |
| Root diameter [in]                                                      | 0.820            |
| (Nut)Dimensions                                                         | 0.020            |
|                                                                         |                  |
| A [in]                                                                  |                  |
| (Nut)Forces and Torques                                                 | 0.044            |
| Torque to Raise 1 lb. [in-lb]                                           | 0.044            |
| (Nut)Flange Part Numbers                                                | E. 0             |
| Flange Part Number                                                      | FLG7571          |
| (Nut)Wiper Part Numbers                                                 |                  |
| Wiper Kit Part Number                                                   | WKB1050          |
| Wiper Kit Felt Part Number                                              |                  |
| (Nut)Weight                                                             |                  |
| Nut Weight [lb]                                                         | 1.20             |
| (Nut)Performance Specifications                                         |                  |
| Lead Accuracy +/- [in./ft.]                                             | 0.004            |
| Maximum Adjustable Preload [lb]                                         |                  |
| Spring Rate x 10 <sup>6</sup> [lb./in.]                                 |                  |
| Dynamic Load [lb]                                                       | 3224             |
| Static Load [lb]                                                        | 27826            |
| orano poda [m]                                                          | 21020            |