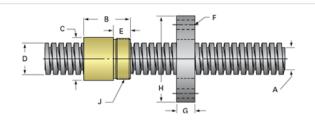

## PowerAC Trapezoidal Assembly 905 RA w/Bronze Nut

Call 800-321-7800 or visit us online at www.nookindustries.com to configure and order your PowerAC Trapezoidal Assembly 905 RA w/Bronze Nut

| 905 RA              |
|---------------------|
| 4140 Series         |
| RH                  |
| 141                 |
| 40                  |
| 7                   |
| 1                   |
| 7                   |
| 6.25                |
| 905                 |
| 30                  |
| 19                  |
| 19                  |
| 30.95               |
| 40                  |
| 40                  |
| 15905               |
| 16905               |
|                     |
| 14905               |
| 0.40                |
| 8.16                |
|                     |
| 20905               |
| RH                  |
| Bronze              |
|                     |
| 40                  |
| 7                   |
| 1                   |
| 7                   |
| 0.32                |
| 40                  |
| 905                 |
|                     |
| 60.0                |
| 60.0                |
| 20.00               |
| (4) 11.00           |
| 90.00               |
| 21.0                |
| 120.0               |
| M55.1.5             |
| IVIOU. I.U          |
| 3.503               |
| J.JUJ               |
| 72005               |
| 12000               |
| 1.40                |
| 1.40                |
| 900                 |
|                     |
| 00                  |
| 32                  |
| 32<br>6.25<br>55160 |
|                     |