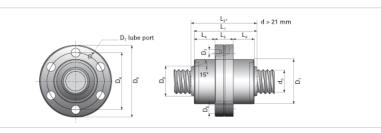

## NRS SF 2W 15x5 w/Wiper

Call 800-321-7800 or visit us online at www.nookindustries.com to configure and order your NRS SF 2W 15x5 w/Wiper today!

| Product Info                                                            |       |
|-------------------------------------------------------------------------|-------|
| Nominal Rod Diameter [mm]                                               | 15    |
| Details                                                                 |       |
| Lead [mm]                                                               | 5     |
| End Code for Types 1,2,3,5 [* Journals may show tracings of the thread] | 12    |
| Dimensions                                                              |       |
| D1 [mm]                                                                 | 34    |
| D4 [mm]                                                                 | 45    |
| D6 [mm]                                                                 | 56    |
| D7                                                                      | M5    |
| D8 [mm]                                                                 | -     |
| L1 [mm]                                                                 | 51    |
| L2 [mm]                                                                 | -     |
| L3 [mm]                                                                 | 18    |
| L4 [mm]                                                                 | 16.5  |
| n x D5                                                                  | 6x5   |
| Performance Specifications                                              |       |
| Dynamic Load Ratings Ca [kN]                                            | 6.72  |
| Static Load Ratings Coa [kN]                                            | 18.45 |