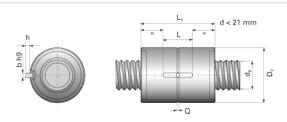

## NRS S NW 8x2

Call 800-321-7800 or visit us online at www.nookindustries.com to configure and order your NRS S NW 8x2 today!

| Product Info                                                            |          |
|-------------------------------------------------------------------------|----------|
| Nominal Rod Diameter [mm]                                               | 8        |
| Details                                                                 |          |
| Lead [mm]                                                               | 2        |
| End Code for Types 1,2,3,5 [* Journals may show tracings of the thread] | n/a      |
| Dimensions                                                              |          |
| D1 [mm]                                                                 | 21       |
| D7 [mm]                                                                 | 3        |
| D8 [mm]                                                                 | -        |
| L1 [mm]                                                                 | 31       |
| Keyway (L x b x h)                                                      | 10x3x1.2 |
| Performance Specifications                                              |          |
| Dynamic Load Ratings Ca [kN]                                            | 4.19     |
| Static Load Ratings Coa [kN]                                            | 8.90     |
|                                                                         |          |