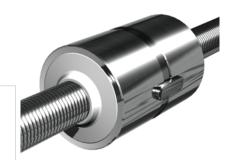

## NRS S 2W 30x15 w/Wipers

Call 800-321-7800 or visit us online at www.nookindustries.com to configure and order your NRS S 2W 30x15 w/Wipers today!

| Product Info                                                            |        |
|-------------------------------------------------------------------------|--------|
| Nominal Rod Diameter [mm]                                               | 30     |
| Details                                                                 |        |
| Lead [mm]                                                               | 15     |
| End Code for Types 1,2,3,5 [* Journals may show tracings of the thread] | 25     |
| Dimensions                                                              |        |
| D1 [mm]                                                                 | 64     |
| D7 [mm]                                                                 | 5      |
| D8 [mm]                                                                 | 38     |
| L1 [mm]                                                                 | 85     |
| L2 [mm]                                                                 | 99     |
| Keyway (L x b x h)                                                      | 32x6x6 |
| Performance Specifications                                              |        |
| Dynamic Load Ratings Ca [kN]                                            | 57.80  |
| Static Load Ratings Coa [kN]                                            | 75.10  |
|                                                                         |        |