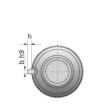

## NRS S 2W 30x15 w/Wipers

Call 800-321-7800 or visit us online at www.nookindustries.com to configure and order your NRS S 2W 30x15 w/Wipers today!

| Product Info                                                            |        |
|-------------------------------------------------------------------------|--------|
| Nominal Rod Diameter [mm]                                               | 30     |
| Details                                                                 |        |
| Lead [mm]                                                               | 15     |
| End Code for Types 1,2,3,5 [* Journals may show tracings of the thread] | 25     |
| Dimensions                                                              |        |
| D1 [mm]                                                                 | 64     |
| D7 [mm]                                                                 | 5      |
| D8 [mm]                                                                 | 38     |
| L1 [mm]                                                                 | 85     |
| L2 [mm]                                                                 | 99     |
| Keyway (L x b x h)                                                      | 32x6x6 |
| Performance Specifications                                              |        |
| Dynamic Load Ratings Ca [kN]                                            | 57.80  |
| Static Load Ratings Coa [kN]                                            | 75.10  |
|                                                                         |        |