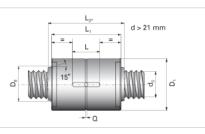

## NRS S 2W 30x15 w/Wipers

Call 800-321-7800 or visit us online at www.nookindustries.com to configure and order your NRS S 2W 30x15 w/Wipers today!

| Product Info                                                            |        |
|-------------------------------------------------------------------------|--------|
| Nominal Rod Diameter [mm]                                               | 30     |
| Details                                                                 |        |
| Lead [mm]                                                               | 15     |
| End Code for Types 1,2,3,5 [* Journals may show tracings of the thread] | 25     |
| Dimensions                                                              |        |
| D1 [mm]                                                                 | 64     |
| D7 [mm]                                                                 | 5      |
| D8 [mm]                                                                 | 38     |
| L1 [mm]                                                                 | 85     |
| L2 [mm]                                                                 | 99     |
| Keyway (L x b x h)                                                      | 32x6x6 |
| Performance Specifications                                              |        |
| Dynamic Load Ratings Ca [kN]                                            | 57.80  |
| Static Load Ratings Coa [kN]                                            | 75.10  |
|                                                                         |        |