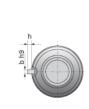

## NRS S 2W 27x4 w/Wipers

Call 800-321-7800 or visit us online at www.nookindustries.com to configure and order your NRS S 2W 27x4 w/Wipers today!

| Product Info                                                            |        |
|-------------------------------------------------------------------------|--------|
| Nominal Rod Diameter [mm]                                               | 27     |
| Details                                                                 |        |
| Lead [mm]                                                               | 4      |
| End Code for Types 1,2,3,5 [* Journals may show tracings of the thread] | 25     |
| Dimensions                                                              |        |
| D1 [mm]                                                                 | 53     |
| D7 [mm]                                                                 | 5      |
| D8 [mm]                                                                 | 35     |
| L1 [mm]                                                                 | 55     |
| L2 [mm]                                                                 | 69     |
| Keyway (L x b x h)                                                      | 20x5x2 |
| Performance Specifications                                              |        |
| Dynamic Load Ratings Ca [kN]                                            | 24.30  |
| Static Load Ratings Coa [kN]                                            | 40.38  |