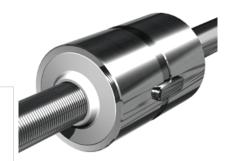

## NRS S 2W 27x4 w/Wipers

Call 800-321-7800 or visit us online at www.nookindustries.com to configure and order your NRS S 2W 27x4 w/Wipers today!

| Product Info                                                            |        |
|-------------------------------------------------------------------------|--------|
| Nominal Rod Diameter [mm]                                               | 27     |
| Details                                                                 |        |
| Lead [mm]                                                               | 4      |
| End Code for Types 1,2,3,5 [* Journals may show tracings of the thread] | 25     |
| Dimensions                                                              |        |
| D1 [mm]                                                                 | 53     |
| D7 [mm]                                                                 | 5      |
| D8 [mm]                                                                 | 35     |
| L1 [mm]                                                                 | 55     |
| L2 [mm]                                                                 | 69     |
| Keyway (L x b x h)                                                      | 20x5x2 |
| Performance Specifications                                              |        |
| Dynamic Load Ratings Ca [kN]                                            | 24.30  |
| Static Load Ratings Coa [kN]                                            | 40.38  |