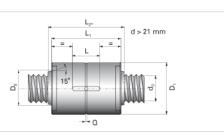

## NRS S 2W 27x4 w/Wipers

Call 800-321-7800 or visit us online at www.nookindustries.com to configure and order your NRS S 2W 27x4 w/Wipers today!

| Product Info                                                            |        |
|-------------------------------------------------------------------------|--------|
| Nominal Rod Diameter [mm]                                               | 27     |
| Details                                                                 |        |
| Lead [mm]                                                               | 4      |
| End Code for Types 1,2,3,5 [* Journals may show tracings of the thread] | 25     |
| Dimensions                                                              |        |
| D1 [mm]                                                                 | 53     |
| D7 [mm]                                                                 | 5      |
| D8 [mm]                                                                 | 35     |
| L1 [mm]                                                                 | 55     |
| L2 [mm]                                                                 | 69     |
| Keyway (L x b x h)                                                      | 20x5x2 |
| Performance Specifications                                              |        |
| Dynamic Load Ratings Ca [kN]                                            | 24.30  |
| Static Load Ratings Coa [kN]                                            | 40.38  |