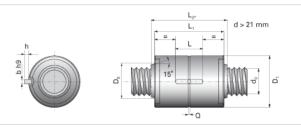

## **Product Specification Sheet**

## NRS S 2W 25x5 w/Wipers

## Call 800-321-7800 or visit us online at www.nookindustries.com to configure and order your NRS S 2W 25x5 w/Wipers today!







| Product Info                                                            |          |
|-------------------------------------------------------------------------|----------|
| Nominal Rod Diameter [mm]                                               | 25       |
| Details                                                                 |          |
| Lead [mm]                                                               | 5        |
| End Code for Types 1,2,3,5 [* Journals may show tracings of the thread] | 20       |
| Dimensions                                                              |          |
| D1 [mm]                                                                 | 53       |
| D7 [mm]                                                                 | 5        |
| D8 [mm]