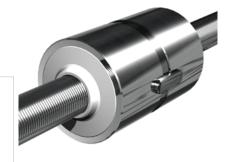

## **Product Specification Sheet**

## NRS S 2W 25x5 w/Wipers

## Call 800-321-7800 or visit us online at www.nookindustries.com to configure and order your NRS S 2W 25x5 w/Wipers today!







| Product Info                                                            |          |
|-------------------------------------------------------------------------|----------|
| Nominal Rod Diameter [mm]                                               | 25       |
| Details                                                                 |          |
| Lead [mm]                                                               | 5        |
| End Code for Types 1,2,3,5 [* Journals may show tracings of the thread] | 20       |
| Dimensions                                                              |          |
| D1 [mm]                                                                 | 53       |
| D7 [mm]                                                                 | 5        |
| D8 [mm]