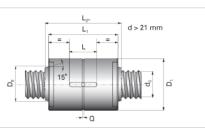

## NRS S 2W 23x4 w/Wipers

Call 800-321-7800 or visit us online at www.nookindustries.com to configure and order your NRS S 2W 23x4 w/Wipers today!

| Product Info                                                            |        |
|-------------------------------------------------------------------------|--------|
| Nominal Rod Diameter [mm]                                               | 23     |
| Details                                                                 |        |
| Lead [mm]                                                               | 4      |
| End Code for Types 1,2,3,5 [* Journals may show tracings of the thread] | 17     |
| Dimensions                                                              |        |
| D1 [mm]                                                                 | 45     |
| D7 [mm]                                                                 | 5      |
| D8 [mm]                                                                 | 30     |
| L1 [mm]                                                                 | 55     |
| L2 [mm]                                                                 | 65     |
| Keyway (L x b x h)                                                      | 20x5x2 |
| Performance Specifications                                              |        |
| Dynamic Load Ratings Ca [kN]                                            | 24.17  |
| Static Load Ratings Coa [kN]                                            | 32.19  |