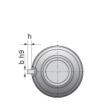

## NRS S 2W 23x4 w/Wipers

Call 800-321-7800 or visit us online at www.nookindustries.com to configure and order your NRS S 2W 23x4 w/Wipers today!

| Product Info                                                            |        |
|-------------------------------------------------------------------------|--------|
| Nominal Rod Diameter [mm]                                               | 23     |
| Details                                                                 |        |
| Lead [mm]                                                               | 4      |
| End Code for Types 1,2,3,5 [* Journals may show tracings of the thread] | 17     |
| Dimensions                                                              |        |
| D1 [mm]                                                                 | 45     |
| D7 [mm]                                                                 | 5      |
| D8 [mm]                                                                 | 30     |
| L1 [mm]                                                                 | 55     |
| L2 [mm]                                                                 | 65     |
| Keyway (L x b x h)                                                      | 20x5x2 |
| Performance Specifications                                              |        |
| Dynamic Load Ratings Ca [kN]                                            | 24.17  |
| Static Load Ratings Coa [kN]                                            | 32.19  |