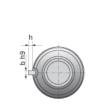

## NRS S 2W 21x8 w/Wipers

Call 800-321-7800 or visit us online at www.nookindustries.com to configure and order your NRS S 2W 21x8 w/Wipers today!

| Product Info                                                            |        |
|-------------------------------------------------------------------------|--------|
| Nominal Rod Diameter [mm]                                               | 21     |
| Details                                                                 |        |
| Lead [mm]                                                               | 8      |
| End Code for Types 1,2,3,5 [* Journals may show tracings of the thread] | 17     |
| Dimensions                                                              |        |
| D1 [mm]                                                                 | 45     |
| D7 [mm]                                                                 | 5      |
| D8 [mm]                                                                 | 26     |
| L1 [mm]                                                                 | 64     |
| L2 [mm]                                                                 | 72     |
| Keyway (L x b x h)                                                      | 20x5x2 |
| Performance Specifications                                              |        |
| Dynamic Load Ratings Ca [kN]                                            | 26.50  |
| Static Load Ratings Coa [kN]                                            | 34.50  |