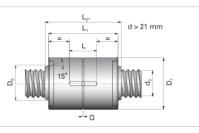

## NRS S 2W 21x8 w/Wipers

Call 800-321-7800 or visit us online at www.nookindustries.com to configure and order your NRS S 2W 21x8 w/Wipers today!

| Product Info                                                            |        |
|-------------------------------------------------------------------------|--------|
| Nominal Rod Diameter [mm]                                               | 21     |
| Details                                                                 |        |
| Lead [mm]                                                               | 8      |
| End Code for Types 1,2,3,5 [* Journals may show tracings of the thread] | 17     |
| Dimensions                                                              |        |
| D1 [mm]                                                                 | 45     |
| D7 [mm]                                                                 | 5      |
| D8 [mm]                                                                 | 26     |
| L1 [mm]                                                                 | 64     |
| L2 [mm]                                                                 | 72     |
| Keyway (L x b x h)                                                      | 20x5x2 |
| Performance Specifications                                              |        |
| Dynamic Load Ratings Ca [kN]                                            | 26.50  |
| Static Load Ratings Coa [kN]                                            | 34.50  |