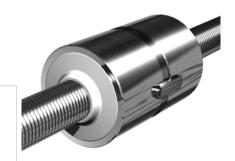

## NRS S 2W 21x8 w/Wipers

Call 800-321-7800 or visit us online at www.nookindustries.com to configure and order your NRS S 2W 21x8 w/Wipers today!

| Product Info                                                            |        |
|-------------------------------------------------------------------------|--------|
| Nominal Rod Diameter [mm]                                               | 21     |
| Details                                                                 |        |
| Lead [mm]                                                               | 8      |
| End Code for Types 1,2,3,5 [* Journals may show tracings of the thread] | 17     |
| Dimensions                                                              |        |
| D1 [mm]                                                                 | 45     |
| D7 [mm]                                                                 | 5      |
| D8 [mm]                                                                 | 26     |
| L1 [mm]                                                                 | 64     |
| L2 [mm]                                                                 | 72     |
| Keyway (L x b x h)                                                      | 20x5x2 |
| Performance Specifications                                              |        |
| Dynamic Load Ratings Ca [kN]                                            | 26.50  |
| Static Load Ratings Coa [kN]                                            | 34.50  |