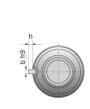

## NRS S 2W 12x5 w/Wipers

Call 800-321-7800 or visit us online at www.nookindustries.com to configure and order your NRS S 2W 12x5 w/Wipers today!

| Product Info                                                            |          |
|-------------------------------------------------------------------------|----------|
| Nominal Rod Diameter [mm]                                               | 12       |
| Details                                                                 |          |
| Lead [mm]                                                               | 5        |
| End Code for Types 1,2,3,5 [* Journals may show tracings of the thread] | n/a      |
| Dimensions                                                              |          |
| D1 [mm]                                                                 | 26       |
| D7 [mm]                                                                 | 3        |
| D8 [mm]                                                                 | -        |
| L1 [mm]                                                                 | 31       |
| L2 [mm]                                                                 | -        |
| Keyway (L x b x h)                                                      | 10x3x1.2 |
| Performance Specifications                                              |          |
| Dynamic Load Ratings Ca [kN]                                            | 4.88     |
| Static Load Ratings Coa [kN]                                            | 15.50    |