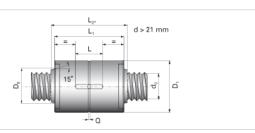

## NRS S 2W 12x5 w/Wipers

Call 800-321-7800 or visit us online at www.nookindustries.com to configure and order your NRS S 2W 12x5 w/Wipers today!

| Product Info                                                            |          |
|-------------------------------------------------------------------------|----------|
| Nominal Rod Diameter [mm]                                               | 12       |
| Details                                                                 |          |
| Lead [mm]                                                               | 5        |
| End Code for Types 1,2,3,5 [* Journals may show tracings of the thread] | n/a      |
| Dimensions                                                              |          |
| D1 [mm]                                                                 | 26       |
| D7 [mm]                                                                 | 3        |
| D8 [mm]                                                                 | -        |
| L1 [mm]                                                                 | 31       |
| L2 [mm]                                                                 | -        |
| Keyway (L x b x h)                                                      | 10x3x1.2 |
| Performance Specifications                                              |          |
| Dynamic Load Ratings Ca [kN]                                            | 4.88     |
| Static Load Ratings Coa [kN]                                            | 15.50    |