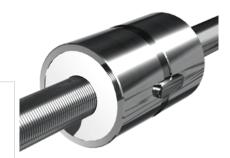

## NRS S 2W 12x4 w/Wipers

Call 800-321-7800 or visit us online at www.nookindustries.com to configure and order your NRS S 2W 12x4 w/Wipers today!

| Product Info                                                            |          |
|-------------------------------------------------------------------------|----------|
| Nominal Rod Diameter [mm]                                               | 12       |
| Details                                                                 |          |
| Lead [mm]                                                               | 4        |
| End Code for Types 1,2,3,5 [* Journals may show tracings of the thread] | n/a      |
| Dimensions                                                              |          |
| D1 [mm]                                                                 | 26       |
| D7 [mm]                                                                 | 3        |
| D8 [mm]                                                                 | -        |
| L1 [mm]                                                                 | 31       |
| L2 [mm]                                                                 | -        |
| Keyway (L x b x h)                                                      | 10x3x1.2 |
| Performance Specifications                                              |          |
| Dynamic Load Ratings Ca [kN]                                            | 5.35     |
| Static Load Ratings Coa [kN]                                            | 13.87    |
|                                                                         |          |