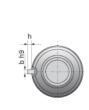

## NRS S 2W 12x4 w/Wipers

Call 800-321-7800 or visit us online at www.nookindustries.com to configure and order your NRS S 2W 12x4 w/Wipers today!

| Product Info                                                            |          |
|-------------------------------------------------------------------------|----------|
| Nominal Rod Diameter [mm]                                               | 12       |
| Details                                                                 |          |
| Lead [mm]                                                               | 4        |
| End Code for Types 1,2,3,5 [* Journals may show tracings of the thread] | n/a      |
| Dimensions                                                              |          |
| D1 [mm]                                                                 | 26       |
| D7 [mm]                                                                 | 3        |
| D8 [mm]                                                                 | -        |
| L1 [mm]                                                                 | 31       |
| L2 [mm]                                                                 | -        |
| Keyway (L x b x h)                                                      | 10x3x1.2 |
| Performance Specifications                                              |          |
| Dynamic Load Ratings Ca [kN]                                            | 5.35     |
| Static Load Ratings Coa [kN]                                            | 13.87    |
|                                                                         |          |