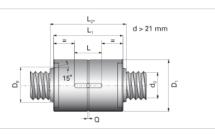

## NRS S 2W 12x4 w/Wipers

Call 800-321-7800 or visit us online at www.nookindustries.com to configure and order your NRS S 2W 12x4 w/Wipers today!

| Product Info                                                            |          |
|-------------------------------------------------------------------------|----------|
| Nominal Rod Diameter [mm]                                               | 12       |
| Details                                                                 |          |
| Lead [mm]                                                               | 4        |
| End Code for Types 1,2,3,5 [* Journals may show tracings of the thread] | n/a      |
| Dimensions                                                              |          |
| D1 [mm]                                                                 | 26       |
| D7 [mm]                                                                 | 3        |
| D8 [mm]                                                                 | -        |
| L1 [mm]                                                                 | 31       |
| L2 [mm]                                                                 | -        |
| Keyway (L x b x h)                                                      | 10x3x1.2 |
| Performance Specifications                                              |          |
| Dynamic Load Ratings Ca [kN]                                            | 5.35     |
| Static Load Ratings Coa [kN]                                            | 13.87    |
|                                                                         |          |