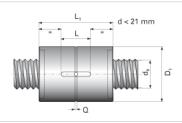

## **NRS B NW 39x5**

Call 800-321-7800 or visit us online at www.nookindustries.com to configure and order your NRS B NW 39x5 today!

| Product Info                                                            |        |
|-------------------------------------------------------------------------|--------|
| Nominal Rod Diameter [mm]                                               | 39     |
| Details                                                                 |        |
| Lead [mm]                                                               | 5      |
| End Code for Types 1,2,3,5 [* Journals may show tracings of the thread] | 35     |
| Dimensions                                                              |        |
| D1 [mm]                                                                 | 80     |
| D7 [mm]                                                                 | 7      |
| D8 [mm]                                                                 | 50     |
| L1 [mm]                                                                 | 110    |
| Keyway (L x b x h)                                                      | 40x8x3 |
| Performance Specifications                                              |        |
| Backlash [mm]                                                           | 0.02   |
| Dynamic Load Ratings Ca [kN]                                            | 107.70 |
| Static Load Ratings Coa [kN]                                            | 228.50 |