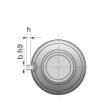

## **NRS B NW 39x5**

Call 800-321-7800 or visit us online at www.nookindustries.com to configure and order your NRS B NW 39x5 today!

| Product Info                                                            |        |
|-------------------------------------------------------------------------|--------|
| Nominal Rod Diameter [mm]                                               | 39     |
| Details                                                                 |        |
| Lead [mm]                                                               | 5      |
| End Code for Types 1,2,3,5 [* Journals may show tracings of the thread] | 35     |
| Dimensions                                                              |        |
| D1 [mm]                                                                 | 80     |
| D7 [mm]                                                                 | 7      |
| D8 [mm]                                                                 | 50     |
| L1 [mm]                                                                 | 110    |
| Keyway (L x b x h)                                                      | 40x8x3 |
| Performance Specifications                                              |        |
| Backlash [mm]                                                           | 0.02   |
| Dynamic Load Ratings Ca [kN]                                            | 107.70 |
| Static Load Ratings Coa [kN]                                            | 228.50 |