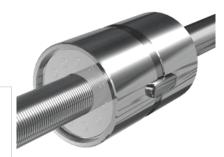

## **NRS B NW 30x2**

Call 800-321-7800 or visit us online at www.nookindustries.com to configure and order your NRS B NW 30x2 today!

| Product Info                                                            |        |
|-------------------------------------------------------------------------|--------|
| Nominal Rod Diameter [mm]                                               | 30     |
| Details                                                                 |        |
| Lead [mm]                                                               | 2      |
| End Code for Types 1,2,3,5 [* Journals may show tracings of the thread] | 25     |
| Dimensions                                                              |        |
| D1 [mm]                                                                 | 64     |
| D7 [mm]                                                                 | 5      |
| D8 [mm]                                                                 | 38     |
| L1 [mm]                                                                 | 85     |
| Keyway (L x b x h)                                                      | 32x6x6 |
| Performance Specifications                                              |        |
| Backlash [mm]                                                           | 0.02   |
| Dynamic Load Ratings Ca [kN]                                            | 58.70  |
| Static Load Ratings Coa [kN]                                            | 133.00 |