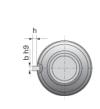

## **NRS B NW 30x2**

Call 800-321-7800 or visit us online at www.nookindustries.com to configure and order your NRS B NW 30x2 today!

| Product Info                                                            |        |
|-------------------------------------------------------------------------|--------|
| Nominal Rod Diameter [mm]                                               | 30     |
| Details                                                                 |        |
| Lead [mm]                                                               | 2      |
| End Code for Types 1,2,3,5 [* Journals may show tracings of the thread] | 25     |
| Dimensions                                                              |        |
| D1 [mm]                                                                 | 64     |
| D7 [mm]                                                                 | 5      |
| D8 [mm]                                                                 | 38     |
| L1 [mm]                                                                 | 85     |
| Keyway (L x b x h)                                                      | 32x6x6 |
| Performance Specifications                                              |        |
| Backlash [mm]                                                           | 0.02   |
| Dynamic Load Ratings Ca [kN]                                            | 58.70  |
| Static Load Ratings Coa [kN]                                            | 133.00 |