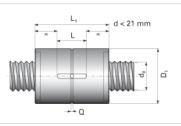

## **NRS B NW 30x2**

Call 800-321-7800 or visit us online at www.nookindustries.com to configure and order your NRS B NW 30x2 today!

| Product Info                                                            |        |
|-------------------------------------------------------------------------|--------|
| Nominal Rod Diameter [mm]                                               | 30     |
| Details                                                                 |        |
| Lead [mm]                                                               | 2      |
| End Code for Types 1,2,3,5 [* Journals may show tracings of the thread] | 25     |
| Dimensions                                                              |        |
| D1 [mm]                                                                 | 64     |
| D7 [mm]                                                                 | 5      |
| D8 [mm]                                                                 | 38     |
| L1 [mm]                                                                 | 85     |
| Keyway (L x b x h)                                                      | 32x6x6 |
| Performance Specifications                                              |        |
| Backlash [mm]                                                           | 0.02   |
| Dynamic Load Ratings Ca [kN]                                            | 58.70  |
| Static Load Ratings Coa [kN]                                            | 133.00 |