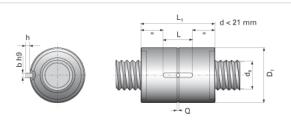

## NRS B NW 23x8

Call 800-321-7800 or visit us online at www.nookindustries.com to configure and order your NRS B NW 23x8 today!

| Product Info                                                            |        |
|-------------------------------------------------------------------------|--------|
| Nominal Rod Diameter [mm]                                               | 23     |
| Details                                                                 |        |
| Lead [mm]                                                               | 8      |
| End Code for Types 1,2,3,5 [* Journals may show tracings of the thread] | 17     |
| Dimensions                                                              |        |
| D1 [mm]                                                                 | 45     |
| D7 [mm]                                                                 | 5      |
| D8 [mm]                                                                 | 30     |
| L1 [mm]                                                                 | 55     |
| Keyway (L x b x h)                                                      | 20x5x2 |
| Performance Specifications                                              |        |
| Backlash [mm]                                                           | 0.04   |
| Dynamic Load Ratings Ca [kN]                                            | 38.41  |
| Static Load Ratings Coa [kN]                                            | 69.02  |