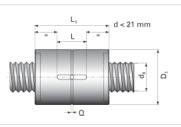

## **NRS B NW 23x4**

Call 800-321-7800 or visit us online at www.nookindustries.com to configure and order your NRS B NW 23x4 today!

| Product Info                                                            |        |
|-------------------------------------------------------------------------|--------|
| Nominal Rod Diameter [mm]                                               | 23     |
| Details                                                                 |        |
| Lead [mm]                                                               | 4      |
| End Code for Types 1,2,3,5 [* Journals may show tracings of the thread] | 17     |
| Dimensions                                                              |        |
| D1 [mm]                                                                 | 45     |
| D7 [mm]                                                                 | 5      |
| D8 [mm]                                                                 | 30     |
| L1 [mm]                                                                 | 55     |
| Keyway (L x b x h)                                                      | 20x5x2 |
| Performance Specifications                                              |        |
| Backlash [mm]                                                           | 0.02   |
| Dynamic Load Ratings Ca [kN]                                            | 40.12  |
| Static Load Ratings Coa [kN]                                            | 64.38  |