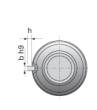

## **NRS B NW 23x4**

Call 800-321-7800 or visit us online at www.nookindustries.com to configure and order your NRS B NW 23x4 today!

| Product Info                                                            |        |
|-------------------------------------------------------------------------|--------|
| Nominal Rod Diameter [mm]                                               | 23     |
| Details                                                                 |        |
| Lead [mm]                                                               | 4      |
| End Code for Types 1,2,3,5 [* Journals may show tracings of the thread] | 17     |
| Dimensions                                                              |        |
| D1 [mm]                                                                 | 45     |
| D7 [mm]                                                                 | 5      |
| D8 [mm]                                                                 | 30     |
| L1 [mm]                                                                 | 55     |
| Keyway (L x b x h)                                                      | 20x5x2 |
| Performance Specifications                                              |        |
| Backlash [mm]                                                           | 0.02   |
| Dynamic Load Ratings Ca [kN]                                            | 40.12  |
| Static Load Ratings Coa [kN]                                            | 64.38  |