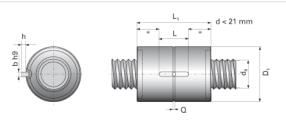

## NRS B NW 23x2

Call 800-321-7800 or visit us online at www.nookindustries.com to configure and order your NRS B NW 23x2 today!

| Product Info                                                            |        |
|-------------------------------------------------------------------------|--------|
| Nominal Rod Diameter [mm]                                               | 23     |
| Details                                                                 |        |
| Lead [mm]                                                               | 2      |
| End Code for Types 1,2,3,5 [* Journals may show tracings of the thread] | 17     |
| Dimensions                                                              |        |
| D1 [mm]                                                                 | 45     |
| D7 [mm]                                                                 | 4      |
| D8 [mm]                                                                 | 30     |
| L1 [mm]                                                                 | 55     |
| Keyway (L x b x h)                                                      | 20x5x2 |
| Performance Specifications                                              |        |
| Backlash [mm]                                                           | 0.02   |
| Dynamic Load Ratings Ca [kN]                                            | 40.89  |
| Static Load Ratings Coa [kN]                                            | 66.80  |
|                                                                         |        |