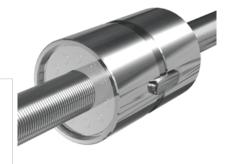

## NRS B NW 23x2

Call 800-321-7800 or visit us online at www.nookindustries.com to configure and order your NRS B NW 23x2 today!

| Product Info                                                            |        |
|-------------------------------------------------------------------------|--------|
| Nominal Rod Diameter [mm]                                               | 23     |
| Details                                                                 |        |
| Lead [mm]                                                               | 2      |
| End Code for Types 1,2,3,5 [* Journals may show tracings of the thread] | 17     |
| Dimensions                                                              |        |
| D1 [mm]                                                                 | 45     |
| D7 [mm]                                                                 | 4      |
| D8 [mm]                                                                 | 30     |
| L1 [mm]                                                                 | 55     |
| Keyway (L x b x h)                                                      | 20x5x2 |
| Performance Specifications                                              |        |
| Backlash [mm]                                                           | 0.02   |
| Dynamic Load Ratings Ca [kN]                                            | 40.89  |
| Static Load Ratings Coa [kN]                                            | 66.80  |
|                                                                         |        |