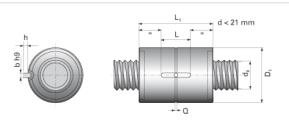

## NRS B NW 15x4

Call 800-321-7800 or visit us online at www.nookindustries.com to configure and order your NRS B NW 15x4 today!

| Product Info                                                            |          |
|-------------------------------------------------------------------------|----------|
| Nominal Rod Diameter [mm]                                               | 15       |
| Details                                                                 |          |
| Lead [mm]                                                               | 4        |
| End Code for Types 1,2,3,5 [* Journals may show tracings of the thread] | 12       |
| Dimensions                                                              |          |
| D1 [mm]                                                                 | 34       |
| D7 [mm]                                                                 | 3        |
| D8 [mm]                                                                 | -        |
| L1 [mm]                                                                 | 35       |
| Keyway (L x b x h)                                                      | 14x4x1.5 |
| Performance Specifications                                              |          |
| Backlash [mm]                                                           | 0.02     |
| Dynamic Load Ratings Ca [kN]                                            | 11.94    |
| Static Load Ratings Coa [kN]                                            | 33.00    |