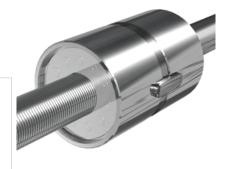

## NRS B NW 15x4

Call 800-321-7800 or visit us online at www.nookindustries.com to configure and order your NRS B NW 15x4 today!

| Product Info                                                            |          |
|-------------------------------------------------------------------------|----------|
| Nominal Rod Diameter [mm]                                               | 15       |
| Details                                                                 |          |
| Lead [mm]                                                               | 4        |
| End Code for Types 1,2,3,5 [* Journals may show tracings of the thread] | 12       |
| Dimensions                                                              |          |
| D1 [mm]                                                                 | 34       |
| D7 [mm]                                                                 | 3        |
| D8 [mm]                                                                 | -        |
| L1 [mm]                                                                 | 35       |
| Keyway (L x b x h)                                                      | 14x4x1.5 |
| Performance Specifications                                              |          |
| Backlash [mm]                                                           | 0.02     |
| Dynamic Load Ratings Ca [kN]                                            | 11.94    |
| Static Load Ratings Coa [kN]                                            | 33.00    |