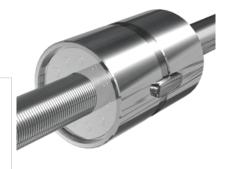

## NRS B NW 12x5

Call 800-321-7800 or visit us online at www.nookindustries.com to configure and order your NRS B NW 12x5 today!

| Product Info                                                            |          |
|-------------------------------------------------------------------------|----------|
| Nominal Rod Diameter [mm]                                               | 12       |
| Details                                                                 | 12       |
| Lead [mm]                                                               | 5        |
| End Code for Types 1,2,3,5 [* Journals may show tracings of the thread] | n/a      |
| Dimensions                                                              |          |
| D1 [mm]                                                                 | 26       |
| D7 [mm]                                                                 | 3        |
| D8 [mm]                                                                 | -        |
| L1 [mm]                                                                 | 31       |
| Keyway (L x b x h)                                                      | 10x3x1.2 |
| Performance Specifications                                              |          |
| Backlash [mm]                                                           | 0.02     |
| Dynamic Load Ratings Ca [kN]                                            | 8.31     |
| Static Load Ratings Coa [kN]                                            | 31.00    |
| Static Load Ratings Coa [kN]                                            | 31.00    |