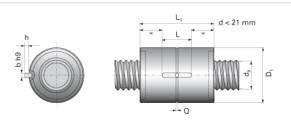

## NRS B NW 12x5

Call 800-321-7800 or visit us online at www.nookindustries.com to configure and order your NRS B NW 12x5 today!

| Product Info                                                            |          |
|-------------------------------------------------------------------------|----------|
| Nominal Rod Diameter [mm]                                               | 12       |
| Details                                                                 | 12       |
| Lead [mm]                                                               | 5        |
| End Code for Types 1,2,3,5 [* Journals may show tracings of the thread] | n/a      |
| Dimensions                                                              |          |
| D1 [mm]                                                                 | 26       |
| D7 [mm]                                                                 | 3        |
| D8 [mm]                                                                 | -        |
| L1 [mm]                                                                 | 31       |
| Keyway (L x b x h)                                                      | 10x3x1.2 |
| Performance Specifications                                              |          |
| Backlash [mm]                                                           | 0.02     |
| Dynamic Load Ratings Ca [kN]                                            | 8.31     |
| Static Load Ratings Coa [kN]                                            | 31.00    |
| Static Load Ratings Coa [kN]                                            | 31.00    |