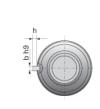

## **NRS B NW 12x4**

Call 800-321-7800 or visit us online at www.nookindustries.com to configure and order your NRS B NW 12x4 today!

| Product Info                                                            |          |
|-------------------------------------------------------------------------|----------|
| Nominal Rod Diameter [mm]                                               | 12       |
| Details                                                                 |          |
| Lead [mm]                                                               | 4        |
| End Code for Types 1,2,3,5 [* Journals may show tracings of the thread] | n/a      |
| Dimensions                                                              |          |
| D1 [mm]                                                                 | 26       |
| D7 [mm]                                                                 | 3        |
| D8 [mm]                                                                 | -        |
| L1 [mm]                                                                 | 31       |
| Keyway (L x b x h)                                                      | 10x3x1.2 |
| Performance Specifications                                              |          |
| Backlash [mm]                                                           | 0.02     |
| Dynamic Load Ratings Ca [kN]                                            | 8.92     |
| Static Load Ratings Coa [kN]                                            | 27.74    |