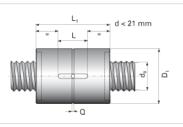

## **NRS B NW 12x4**

Call 800-321-7800 or visit us online at www.nookindustries.com to configure and order your NRS B NW 12x4 today!

| Product Info                                                            |          |
|-------------------------------------------------------------------------|----------|
| Nominal Rod Diameter [mm]                                               | 12       |
| Details                                                                 |          |
| Lead [mm]                                                               | 4        |
| End Code for Types 1,2,3,5 [* Journals may show tracings of the thread] | n/a      |
| Dimensions                                                              |          |
| D1 [mm]                                                                 | 26       |
| D7 [mm]                                                                 | 3        |
| D8 [mm]                                                                 | -        |
| L1 [mm]                                                                 | 31       |
| Keyway (L x b x h)                                                      | 10x3x1.2 |
| Performance Specifications                                              |          |
| Backlash [mm]                                                           | 0.02     |
| Dynamic Load Ratings Ca [kN]                                            | 8.92     |
| Static Load Ratings Coa [kN]                                            | 27.74    |