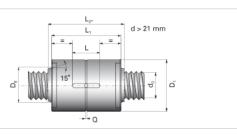

## NRS B 2W 30x10 w/Wiper

Call 800-321-7800 or visit us online at www.nookindustries.com to configure and order your NRS B 2W 30x10 w/Wiper today!

| Product Info                                                            |        |
|-------------------------------------------------------------------------|--------|
| Nominal Rod Diameter [mm]                                               | 30     |
| Details                                                                 |        |
| Lead [mm]                                                               | 10     |
| End Code for Types 1,2,3,5 [* Journals may show tracings of the thread] | 25     |
| Dimensions                                                              |        |
| D1 [mm]                                                                 | 64     |
| D7 [mm]                                                                 | 5      |
| D8 [mm]                                                                 | 38     |
| L1 [mm]                                                                 | 85     |
| L2 [mm]                                                                 | 99     |
| Keyway (L x b x h)                                                      | 32x6x6 |
| Performance Specifications                                              |        |
| Backlash [mm]                                                           | 0.04   |
| Dynamic Load Ratings Ca [kN]                                            | 88.60  |
| Static Load Ratings Coa [kN]                                            | 148.20 |