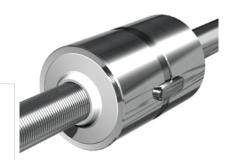

## NRS B 2W 30x10 w/Wiper

Call 800-321-7800 or visit us online at www.nookindustries.com to configure and order your NRS B 2W 30x10 w/Wiper today!

| Product Info                                                            |        |
|-------------------------------------------------------------------------|--------|
| Nominal Rod Diameter [mm]                                               | 30     |
| Details                                                                 |        |
| Lead [mm]                                                               | 10     |
| End Code for Types 1,2,3,5 [* Journals may show tracings of the thread] | 25     |
| Dimensions                                                              |        |
| D1 [mm]                                                                 | 64     |
| D7 [mm]                                                                 | 5      |
| D8 [mm]                                                                 | 38     |
| L1 [mm]                                                                 | 85     |
| L2 [mm]                                                                 | 99     |
| Keyway (L x b x h)                                                      | 32x6x6 |
| Performance Specifications                                              |        |
| Backlash [mm]                                                           | 0.04   |
| Dynamic Load Ratings Ca [kN]                                            | 88.60  |
| Static Load Ratings Coa [kN]                                            | 148.20 |