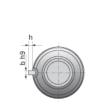

## NRS B 2W 30x10 w/Wiper

Call 800-321-7800 or visit us online at www.nookindustries.com to configure and order your NRS B 2W 30x10 w/Wiper today!

| Product Info                                                            |        |
|-------------------------------------------------------------------------|--------|
| Nominal Rod Diameter [mm]                                               | 30     |
| Details                                                                 |        |
| Lead [mm]                                                               | 10     |
| End Code for Types 1,2,3,5 [* Journals may show tracings of the thread] | 25     |
| Dimensions                                                              |        |
| D1 [mm]                                                                 | 64     |
| D7 [mm]                                                                 | 5      |
| D8 [mm]                                                                 | 38     |
| L1 [mm]                                                                 | 85     |
| L2 [mm]                                                                 | 99     |
| Keyway (L x b x h)                                                      | 32x6x6 |
| Performance Specifications                                              |        |
| Backlash [mm]                                                           | 0.04   |
| Dynamic Load Ratings Ca [kN]                                            | 88.60  |
| Static Load Ratings Coa [kN]                                            | 148.20 |