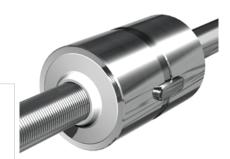

## NRS B 2W 27x4 w/Wiper

Call 800-321-7800 or visit us online at www.nookindustries.com to configure and order your NRS B 2W 27x4 w/Wiper today!

| Product Info                                                            |        |
|-------------------------------------------------------------------------|--------|
| Nominal Rod Diameter [mm]                                               | 27     |
| Details                                                                 |        |
| Lead [mm]                                                               | 4      |
| End Code for Types 1,2,3,5 [* Journals may show tracings of the thread] | 25     |
| Dimensions                                                              |        |
| D1 [mm]                                                                 | 53     |
| D7 [mm]                                                                 | 5      |
| D8 [mm]                                                                 | 35     |
| L1 [mm]                                                                 | 55     |
| L2 [mm]                                                                 | 69     |
| Keyway (L x b x h)                                                      | 20x5x2 |
| Performance Specifications                                              |        |
| Backlash [mm]                                                           | 0.02   |
| Dynamic Load Ratings Ca [kN]                                            | 40.34  |
| Static Load Ratings Coa [kN]                                            | 80.76  |