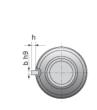

## NRS B 2W 27x4 w/Wiper

Call 800-321-7800 or visit us online at www.nookindustries.com to configure and order your NRS B 2W 27x4 w/Wiper today!

| Product Info                                                            |        |
|-------------------------------------------------------------------------|--------|
| Nominal Rod Diameter [mm]                                               | 27     |
| Details                                                                 |        |
| Lead [mm]                                                               | 4      |
| End Code for Types 1,2,3,5 [* Journals may show tracings of the thread] | 25     |
| Dimensions                                                              |        |
| D1 [mm]                                                                 | 53     |
| D7 [mm]                                                                 | 5      |
| D8 [mm]                                                                 | 35     |
| L1 [mm]                                                                 | 55     |
| L2 [mm]                                                                 | 69     |
| Keyway (L x b x h)                                                      | 20x5x2 |
| Performance Specifications                                              |        |
| Backlash [mm]                                                           | 0.02   |
| Dynamic Load Ratings Ca [kN]                                            | 40.34  |
| Static Load Ratings Coa [kN]                                            | 80.76  |