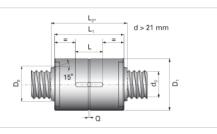

## NRS B 2W 27x4 w/Wiper

Call 800-321-7800 or visit us online at www.nookindustries.com to configure and order your NRS B 2W 27x4 w/Wiper today!

| Product Info                                                            |        |
|-------------------------------------------------------------------------|--------|
| Nominal Rod Diameter [mm]                                               | 27     |
| Details                                                                 |        |
| Lead [mm]                                                               | 4      |
| End Code for Types 1,2,3,5 [* Journals may show tracings of the thread] | 25     |
| Dimensions                                                              |        |
| D1 [mm]                                                                 | 53     |
| D7 [mm]                                                                 | 5      |
| D8 [mm]                                                                 | 35     |
| L1 [mm]                                                                 | 55     |
| L2 [mm]                                                                 | 69     |
| Keyway (L x b x h)                                                      | 20x5x2 |
| Performance Specifications                                              |        |
| Backlash [mm]                                                           | 0.02   |
| Dynamic Load Ratings Ca [kN]                                            | 40.34  |
| Static Load Ratings Coa [kN]                                            | 80.76  |