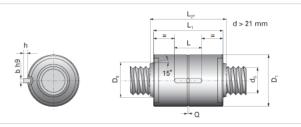

## **Product Specification Sheet**

## NRS B 2W 23x8 w/Wiper

## Call 800-321-7800 or visit us online at www.nookindustries.com to configure and order your NRS B 2W 23x8 w/Wiper today!







| Product Info                                                            |        |
|-------------------------------------------------------------------------|--------|
| Nominal Rod Diameter [mm]                                               | 23     |
| Details                                                                 |        |
| Lead [mm]                                                               | 8      |
| End Code for Types 1,2,3,5 [* Journals may show tracings of the thread] | 17     |
| Dimensions                                                              |        |
| D1 [mm]                                                                 | 45     |
| D7 [mm]                                                                 | 5      |
| D8 [mm]