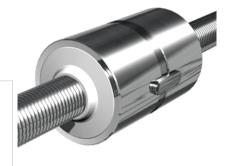

## **Product Specification Sheet**

## NRS B 2W 23x8 w/Wiper

## Call 800-321-7800 or visit us online at www.nookindustries.com to configure and order your NRS B 2W 23x8 w/Wiper today!







| Product Info                                                            |        |
|-------------------------------------------------------------------------|--------|
| Nominal Rod Diameter [mm]                                               | 23     |
| Details                                                                 |        |
| Lead [mm]                                                               | 8      |
| End Code for Types 1,2,3,5 [* Journals may show tracings of the thread] | 17     |
| Dimensions                                                              |        |
| D1 [mm]                                                                 | 45     |
| D7 [mm]                                                                 | 5      |
| D8 [mm]