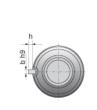

## NRS B 2W 23x4 w/Wiper

Call 800-321-7800 or visit us online at www.nookindustries.com to configure and order your NRS B 2W 23x4 w/Wiper today!

| Product Info                                                            |        |
|-------------------------------------------------------------------------|--------|
| Nominal Rod Diameter [mm]                                               | 23     |
| Details                                                                 |        |
| Lead [mm]                                                               | 4      |
| End Code for Types 1,2,3,5 [* Journals may show tracings of the thread] | 17     |
| Dimensions                                                              |        |
| D1 [mm]                                                                 | 45     |
| D7 [mm]                                                                 | 5      |
| D8 [mm]                                                                 | 30     |
| L1 [mm]                                                                 | 55     |
| L2 [mm]                                                                 | 65     |
| Keyway (L x b x h)                                                      | 20x5x2 |
| Performance Specifications                                              |        |
| Backlash [mm]                                                           | 0.02   |
| Dynamic Load Ratings Ca [kN]                                            | 40.12  |
| Static Load Ratings Coa [kN]                                            | 64.38  |
|                                                                         |        |