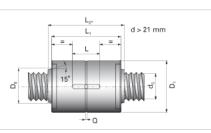

## NRS B 2W 23x4 w/Wiper

Call 800-321-7800 or visit us online at www.nookindustries.com to configure and order your NRS B 2W 23x4 w/Wiper today!

| Product Info                                                            |        |
|-------------------------------------------------------------------------|--------|
| Nominal Rod Diameter [mm]                                               | 23     |
| Details                                                                 |        |
| Lead [mm]                                                               | 4      |
| End Code for Types 1,2,3,5 [* Journals may show tracings of the thread] | 17     |
| Dimensions                                                              |        |
| D1 [mm]                                                                 | 45     |
| D7 [mm]                                                                 | 5      |
| D8 [mm]                                                                 | 30     |
| L1 [mm]                                                                 | 55     |
| L2 [mm]                                                                 | 65     |
| Keyway (L x b x h)                                                      | 20x5x2 |
| Performance Specifications                                              |        |
| Backlash [mm]                                                           | 0.02   |
| Dynamic Load Ratings Ca [kN]                                            | 40.12  |
| Static Load Ratings Coa [kN]                                            | 64.38  |
|                                                                         |        |