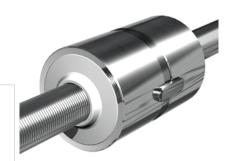

## NRS B 2W 23x4 w/Wiper

Call 800-321-7800 or visit us online at www.nookindustries.com to configure and order your NRS B 2W 23x4 w/Wiper today!

| Product Info                                                            |        |
|-------------------------------------------------------------------------|--------|
| Nominal Rod Diameter [mm]                                               | 23     |
| Details                                                                 |        |
| Lead [mm]                                                               | 4      |
| End Code for Types 1,2,3,5 [* Journals may show tracings of the thread] | 17     |
| Dimensions                                                              |        |
| D1 [mm]                                                                 | 45     |
| D7 [mm]                                                                 | 5      |
| D8 [mm]                                                                 | 30     |
| L1 [mm]                                                                 | 55     |
| L2 [mm]                                                                 | 65     |
| Keyway (L x b x h)                                                      | 20x5x2 |
| Performance Specifications                                              |        |
| Backlash [mm]                                                           | 0.02   |
| Dynamic Load Ratings Ca [kN]                                            | 40.12  |
| Static Load Ratings Coa [kN]                                            | 64.38  |
|                                                                         |        |