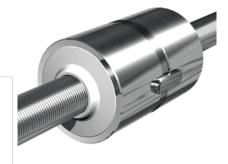

## **Product Specification Sheet**

## NRS B 2W 23x2 w/Wiper

## Call 800-321-7800 or visit us online at www.nookindustries.com to configure and order your NRS B 2W 23x2 w/Wiper today!







| Product Info                                                            |        |
|-------------------------------------------------------------------------|--------|
| Nominal Rod Diameter [mm]                                               | 23     |
| Details                                                                 |        |
| Lead [mm]                                                               | 2      |
| End Code for Types 1,2,3,5 [* Journals may show tracings of the thread] | 17     |
| Dimensions                                                              |        |
| D1 [mm]                                                                 | 45     |
| D7 [mm]                                                                 | 4      |
| D8 [mm]