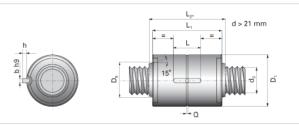

## **Product Specification Sheet**

## NRS B 2W 23x2 w/Wiper

## Call 800-321-7800 or visit us online at www.nookindustries.com to configure and order your NRS B 2W 23x2 w/Wiper today!







| Product Info                                                            |        |
|-------------------------------------------------------------------------|--------|
| Nominal Rod Diameter [mm]                                               | 23     |
| Details                                                                 |        |
| Lead [mm]                                                               | 2      |
| End Code for Types 1,2,3,5 [* Journals may show tracings of the thread] | 17     |
| Dimensions                                                              |        |
| D1 [mm]                                                                 | 45     |
| D7 [mm]                                                                 | 4      |
| D8 [mm]