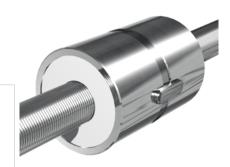

## NRS B 2W 20x6 w/Wiper

Call 800-321-7800 or visit us online at www.nookindustries.com to configure and order your NRS B 2W 20x6 w/Wiper today!

| Product Info                                                            |          |
|-------------------------------------------------------------------------|----------|
| Nominal Rod Diameter [mm]                                               | 20       |
| Details                                                                 |          |
| Lead [mm]                                                               | 6        |
| End Code for Types 1,2,3,5 [* Journals may show tracings of the thread] | 15       |
| Dimensions                                                              |          |
| D1 [mm]                                                                 | 42       |
| D7 [mm]                                                                 | 3        |
| D8 [mm]                                                                 | •        |
| L1 [mm]                                                                 | 55       |
| L2 [mm]                                                                 | •        |
| Keyway (L x b x h)                                                      | 20x4x1.5 |
| Performance Specifications                                              |          |
| Backlash [mm]                                                           | 0.02     |
| Dynamic Load Ratings Ca [kN]                                            | 26.42    |
| Static Load Ratings Coa [kN]                                            | 79.14    |
|                                                                         |          |