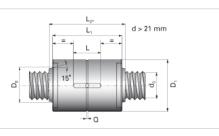

## NRS B 2W 20x6 w/Wiper

Call 800-321-7800 or visit us online at www.nookindustries.com to configure and order your NRS B 2W 20x6 w/Wiper today!

| Product Info                                                            |          |
|-------------------------------------------------------------------------|----------|
| Nominal Rod Diameter [mm]                                               | 20       |
| Details                                                                 |          |
| Lead [mm]                                                               | 6        |
| End Code for Types 1,2,3,5 [* Journals may show tracings of the thread] | 15       |
| Dimensions                                                              |          |
| D1 [mm]                                                                 | 42       |
| D7 [mm]                                                                 | 3        |
| D8 [mm]                                                                 | •        |
| L1 [mm]                                                                 | 55       |
| L2 [mm]                                                                 | •        |
| Keyway (L x b x h)                                                      | 20x4x1.5 |
| Performance Specifications                                              |          |
| Backlash [mm]                                                           | 0.02     |
| Dynamic Load Ratings Ca [kN]                                            | 26.42    |
| Static Load Ratings Coa [kN]                                            | 79.14    |
|                                                                         |          |