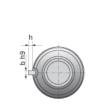

## NRS B 2W 20x6 w/Wiper

Call 800-321-7800 or visit us online at www.nookindustries.com to configure and order your NRS B 2W 20x6 w/Wiper today!

| Product Info                                                            |          |
|-------------------------------------------------------------------------|----------|
| Nominal Rod Diameter [mm]                                               | 20       |
| Details                                                                 |          |
| Lead [mm]                                                               | 6        |
| End Code for Types 1,2,3,5 [* Journals may show tracings of the thread] | 15       |
| Dimensions                                                              |          |
| D1 [mm]                                                                 | 42       |
| D7 [mm]                                                                 | 3        |
| D8 [mm]                                                                 | •        |
| L1 [mm]                                                                 | 55       |
| L2 [mm]                                                                 | •        |
| Keyway (L x b x h)                                                      | 20x4x1.5 |
| Performance Specifications                                              |          |
| Backlash [mm]                                                           | 0.02     |
| Dynamic Load Ratings Ca [kN]                                            | 26.42    |
| Static Load Ratings Coa [kN]                                            | 79.14    |
|                                                                         |          |