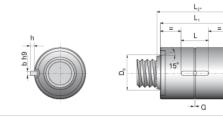

## Call 800-321-7800 or visit us online at www.nookindustries.com to configure and order your NRS B 2W 12x4 w/Wiper today!

| Product Info                                                            |          |
|-------------------------------------------------------------------------|----------|
| Nominal Rod Diameter [mm]                                               | 12       |
| Details                                                                 |          |
| Lead [mm]                                                               | 4        |
| End Code for Types 1,2,3,5 [* Journals may show tracings of the thread] | n/a      |
| Dimensions                                                              |          |
| D1 [mm]                                                                 | 26       |
| D7 [mm]                                                                 | 3        |
| D8 [mm]                                                                 | -        |
| L1 [mm]                                                                 | 31       |
| L2 [mm]                                                                 | -        |
| Keyway (L x b x h)                                                      | 10x3x1.2 |
| Performance Specifications                                              |          |
| Backlash [mm]                                                           | 0.02     |
| Dynamic Load Ratings Ca [kN]                                            | 8.92     |
| Static Load Ratings Coa [kN]                                            | 27.74    |