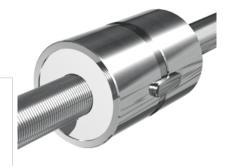

## NRS B 2W 12x4 w/Wiper

## Call 800-321-7800 or visit us online at www.nookindustries.com to configure and order your NRS B 2W 12x4 w/Wiper today!

| Product Info                                                            |          |
|-------------------------------------------------------------------------|----------|
| Nominal Rod Diameter [mm]                                               | 12       |
| Details                                                                 |          |
| Lead [mm]                                                               | 4        |
| End Code for Types 1,2,3,5 [* Journals may show tracings of the thread] | n/a      |
| Dimensions                                                              |          |
| D1 [mm]                                                                 | 26       |
| D7 [mm]                                                                 | 3        |
| D8 [mm]                                                                 | -        |
| L1 [mm]                                                                 | 31       |
| L2 [mm]                                                                 | -        |
| Keyway (L x b x h)                                                      | 10x3x1.2 |
| Performance Specifications                                              |          |
| Backlash [mm]                                                           | 0.02     |
| Dynamic Load Ratings Ca [kN]                                            | 8.92     |
| Static Load Ratings Coa [kN]                                            | 27.74    |